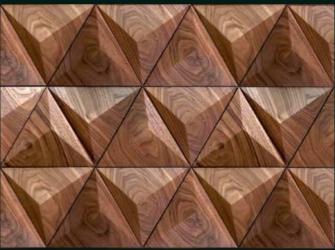

# PRODUCT FEATURES

- panel with an equilateral triangle profile
- no symmetry, the surface is refracted at three different angles
- minimalistic design
- geometric form that perfectly matches any interior
- arrangement in the form of a pattern as well as the entire wall

## SPECIFICATION:

- thickness: 25mm (0,98in)
- material: engineered plywood + wood
- wood type: oak / American walnut / ash
- finish: Hard Wax Oil / Varnish
- side length: 25cm (9,84in)
- weight: 350g (0.77lb)
- 1m2 =10,76ft2 =38 pcs.

## AMERICAN WALNUT