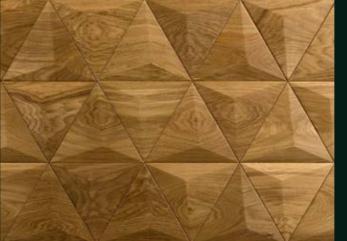

# PRODUCT FEATURES

- panel with an equilateral triangle profile
- no symmetry, the surface is refracted at three different angles
- minimalistic design
- geometric form that perfectly matches any interior
- arrangement in the form of a pattern as well as the entire wall

## SPECIFICATION:

- thickness: 25mm (0,98in)
- material: engineered plywood + wood
- wood type: oak / American walnut / ash
- finish: Hard Wax Oil / Varnish
- side length: 25cm (9,84in)
- weight: 350g (0.77lb)
- 1m2 =10,76ft2 =38 pcs.

#### ELIPODEAN OAL