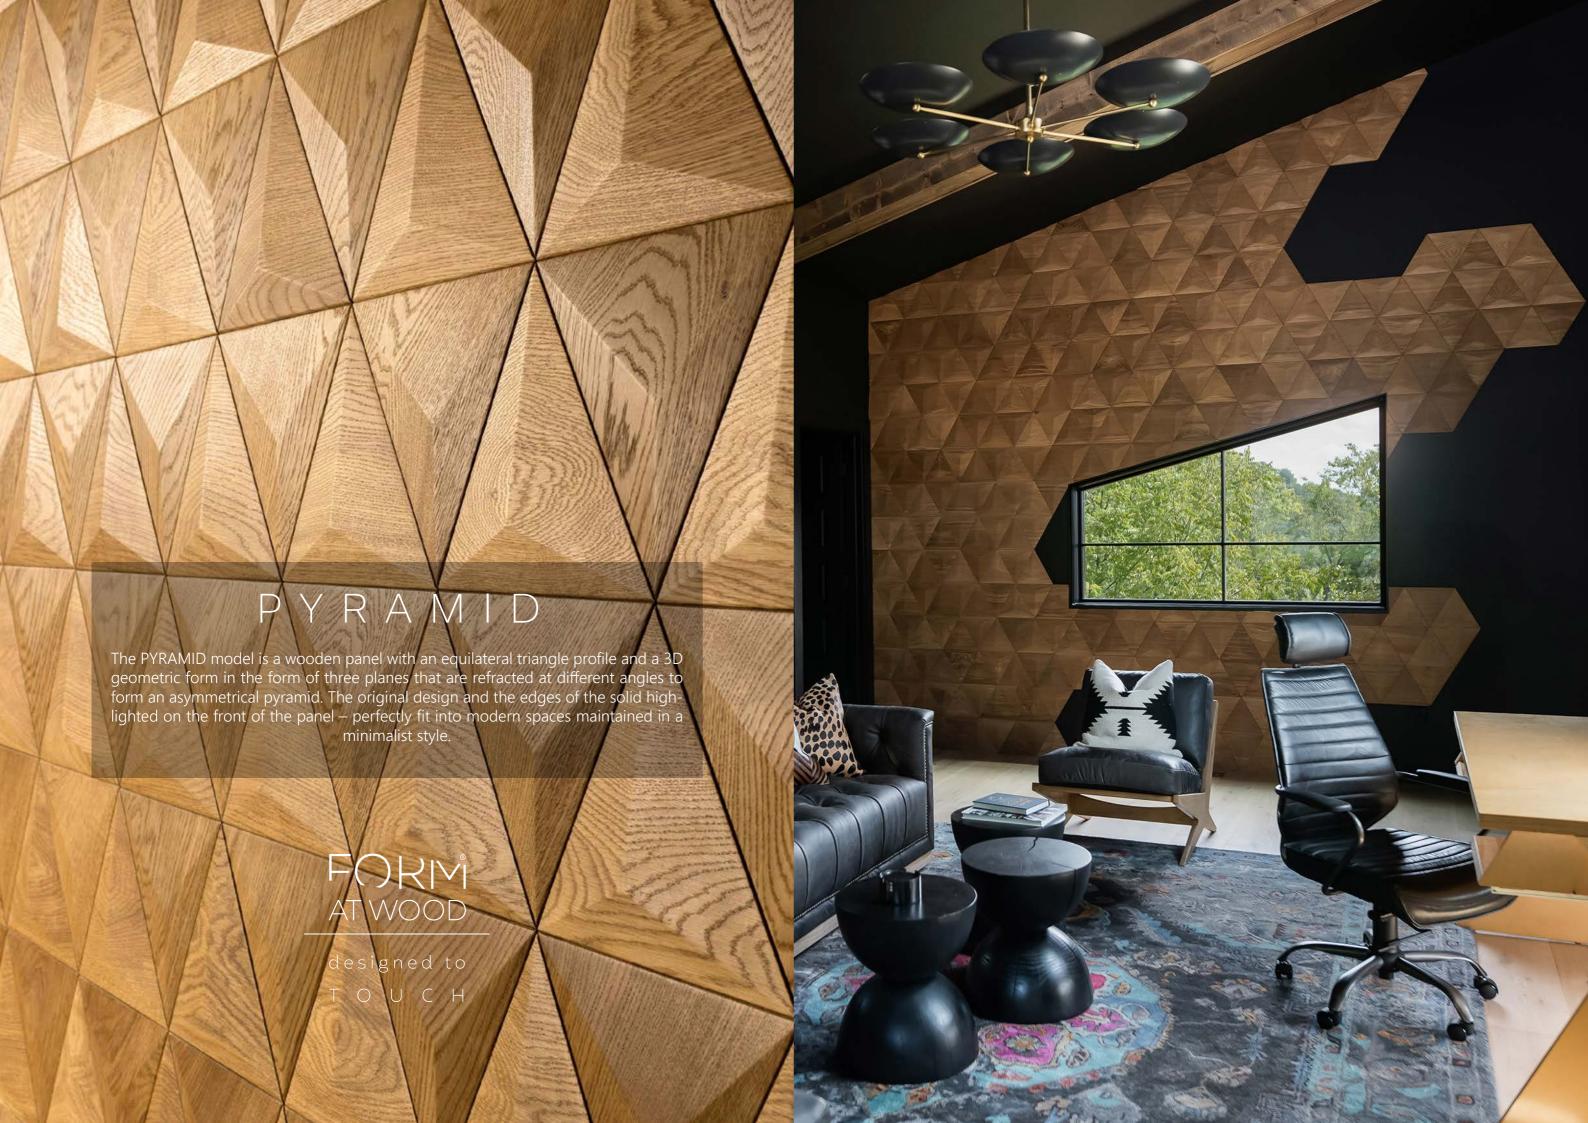

# PRODUCT FEATURES

- panel with an equilateral triangle profile
- no symmetry, the surface is refracted at three different angles
- minimalistic design
- geometric form that perfectly matches any interior
- arrangement in the form of a pattern as well as the entire wall