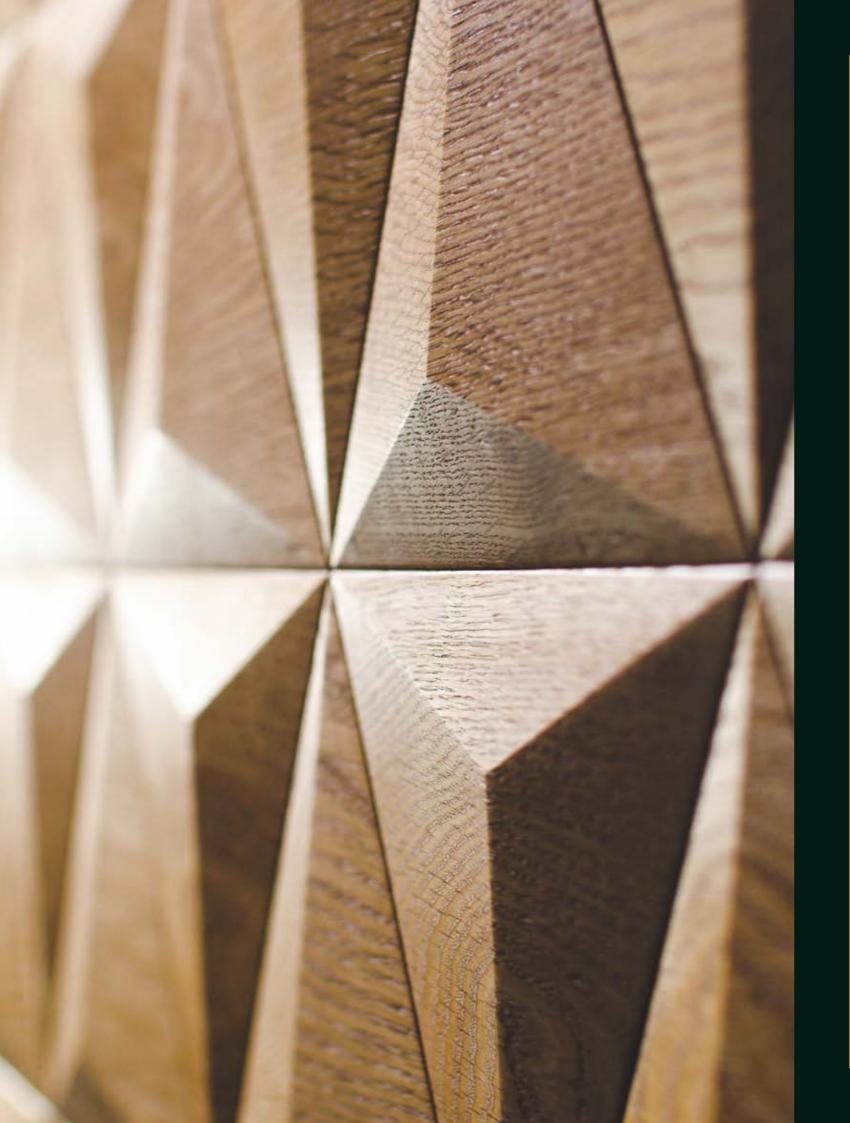

# PRODUCT FEATURES

- panel with an equilateral triangle profile
- no symmetry, the surface is refracted at three different angles
- minimalistic design
- geometric form that perfectly matches any interior
- arrangement in the form of a pattern as well as the entire wall