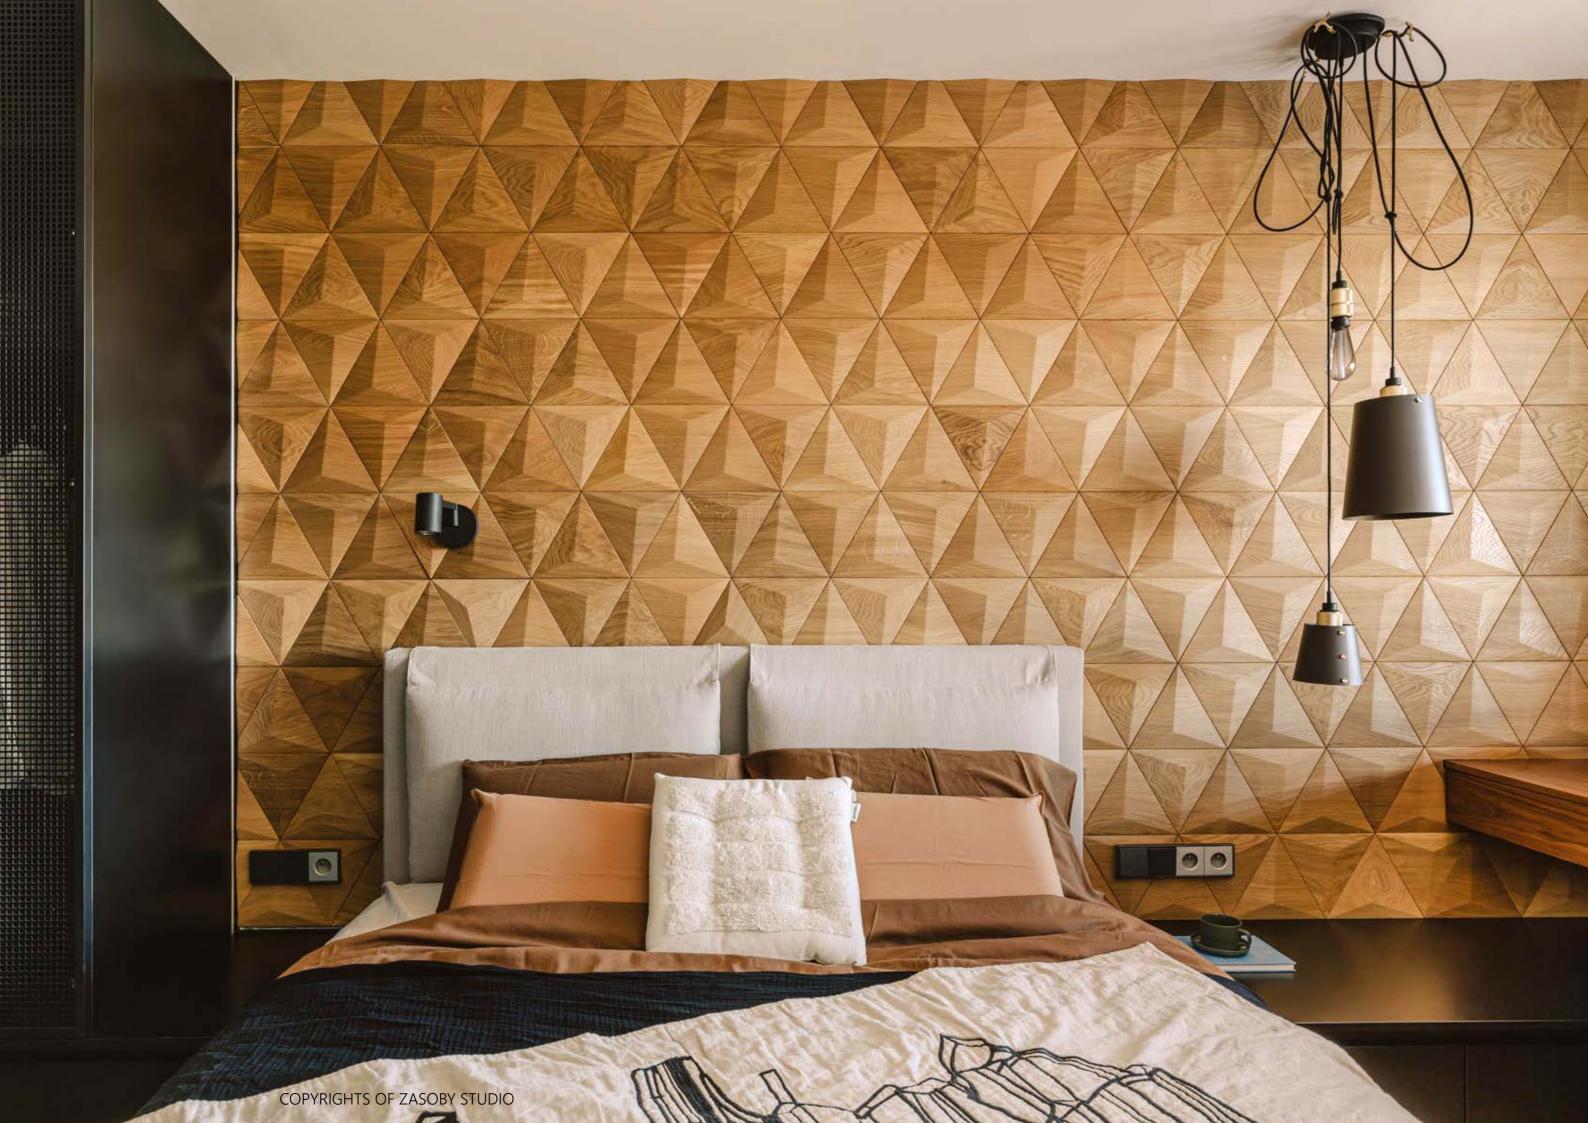

# EDGE SERIES

The original design of the EDGE collection harmonizes fantastically with modern interiors maintained in a minimalist style, but will also find its way into classically decorated spaces. In the EDGE design palette you will find pyramidal shapes - both with a sharp and truncated cone, as well as a mesmerizing diamond surface structure.

# PRODUCT FEATURES

- panel with an equilateral triangle profile
- no symmetry, the surface is refracted at three different angles
- minimalistic design
- geometric form that perfectly matches any interior
- arrangement in the form of a pattern as well as the entire wall

## SPECIFICATION:

- thickness: 25mm (0,98in)
- material: engineered plywood + wood
- wood type: oak / American walnut / ash
- finish: Hard Wax Oil / Varnish
- side length: 25cm (9,84in)
- weight: 350g (0.77lb)
- 1m2 =10,76ft2 =38 pcs.