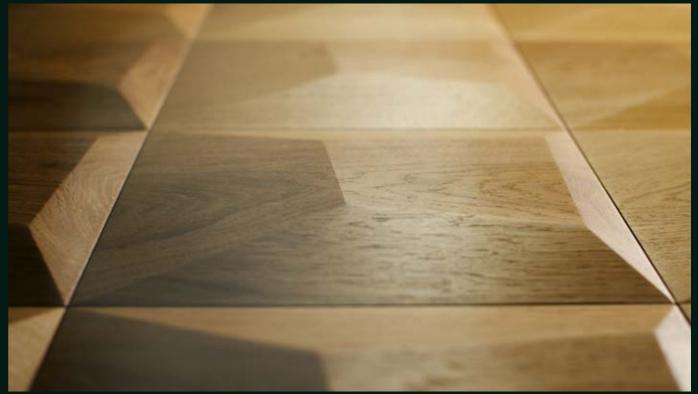

# EDGE SERIES

The original design of the EDGE collection harmonizes fantastically with modern interiors maintained in a minimalist style, but will also find its way into classically decorated spaces. In the EDGE design palette you will find pyramidal shapes - both with a sharp and truncated cone, as well as a mesmerizing diamond surface structure.

# PRODUCT FEATURES

- panel with an equilateral triangle profile
- no symmetry, the surface is refracted at three different angles
- minimalistic design
- geometric form that perfectly matches any interior
- arrangement in the form of a pattern as well as the entire wall

# PRODUCT FEATURES

- panel with an equilateral rhombus profile
- geometric diamond-like form
- many surfaces that refract light and disperse sound
- variety of visual effects
- the effect of spaciousness combined with elegance and simplicity