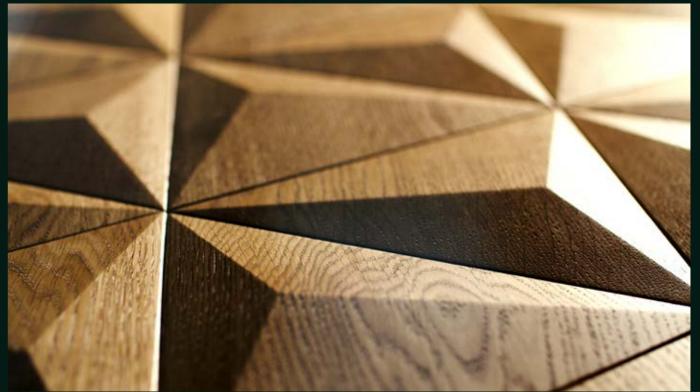

# PRODUCT FEATURES

- panel with an equilateral triangle profile
- no symmetry, the surface is refracted at three different angles
- minimalistic design
- geometric form that perfectly matches any interior
- arrangement in the form of a pattern as well as the entire wall