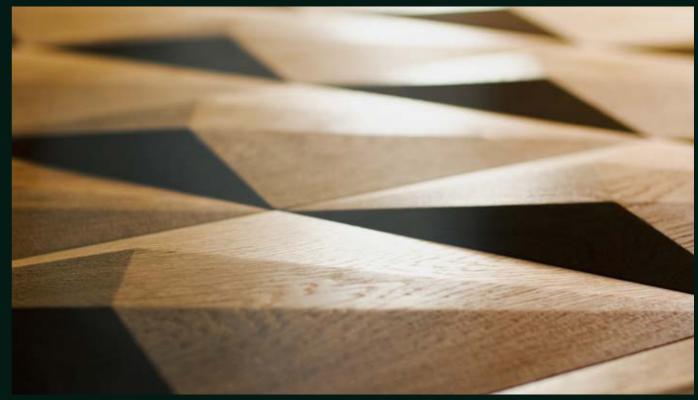

# PRODUCT FEATURES

- panel with an equilateral triangle profile
- no symmetry, the surface is refracted at three different angles
- minimalistic design
- geometric form that perfectly matches any interior
- arrangement in the form of a pattern as well as the entire wall