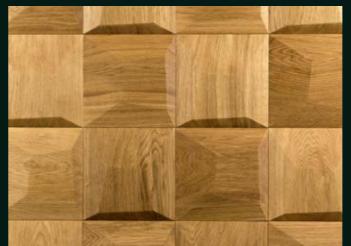

## PRODUCT FEATURES:

- square profile panel
- five asymmetrical planes refracted at different angles
- the effect of soft pillows
- the possibility of arrangement in a checkered layout of grains
- ease of assembly thanks to the perpendicular form

## SPECIFICATION:

- thickness: 30mm (1,18in)
- material: engineered plywood + wood
- wood type: oak / American walnut / ash
- finish: Hard Wax Oil / Varnish
- side length: 25cm (9,84in)
- weight: 950g (2,09lb)
- 1m2 =10,76ft2 =16pcs.

#### ELIDODEAN OA