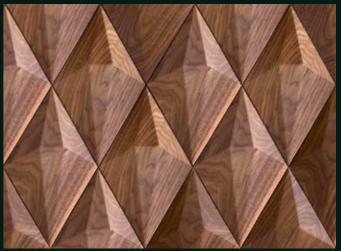

# PRODUCT FEATURES

- panel with an equilateral rhombus profile
- geometric diamond-like form
- many surfaces that refract light and disperse sound
- variety of visual effects
- the effect of spaciousness combined with elegance and simplicity

## SPECIFICATIOI

- thickness: 30mm (1,18in)
- material: engineered plywood + wood
- wood type: oak / American walnut / ash
- finish: Hard Wax Oil / Varnish
- side length: 25cm (9,84in)
- weight: 800g (1,76lb)
- 1m2 =10,76ft2 =19 pcs.