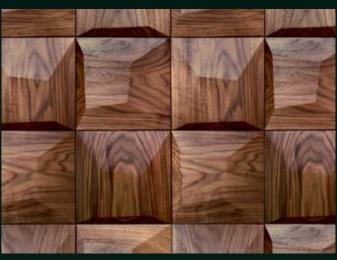

## PRODUCT FEATURES:

- square profile panel
- five asymmetrical planes refracted at different angles
- the effect of soft pillows
- the possibility of arrangement in a checkered layout of grains
- ease of assembly thanks to the perpendicular form

## SPECIFICATION:

- thickness: 30mm (1,18in)
- material: engineered plywood + wood
- wood type: oak / American walnut / ash
- finish: Hard Wax Oil / Varnish
- side length: 25cm (9,84in)
- weight: 950g (2,09lb)
- 1m2 =10,76ft2 =16pcs.

#### AMERICAN WALNUT