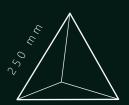

250 mm

# PRODUCT FEATURES

- panel with an equilateral triangle profile
- no symmetry, the surface is refracted at three different angles
- minimalistic design
- geometric form that perfectly matches any interior
- arrangement in the form of a pattern as well as the entire wall

## SPECIFICATION:

- thickness: 25mm (0,98in)
- material: engineered plywood + wood
- wood type: oak / American walnut / ash
- finish: Hard Wax Oil / Varnish
- side length: 25cm (9,84in)
- weight: 350g (0.77lb)
- 1m2 =10,76ft2 =38 pcs.