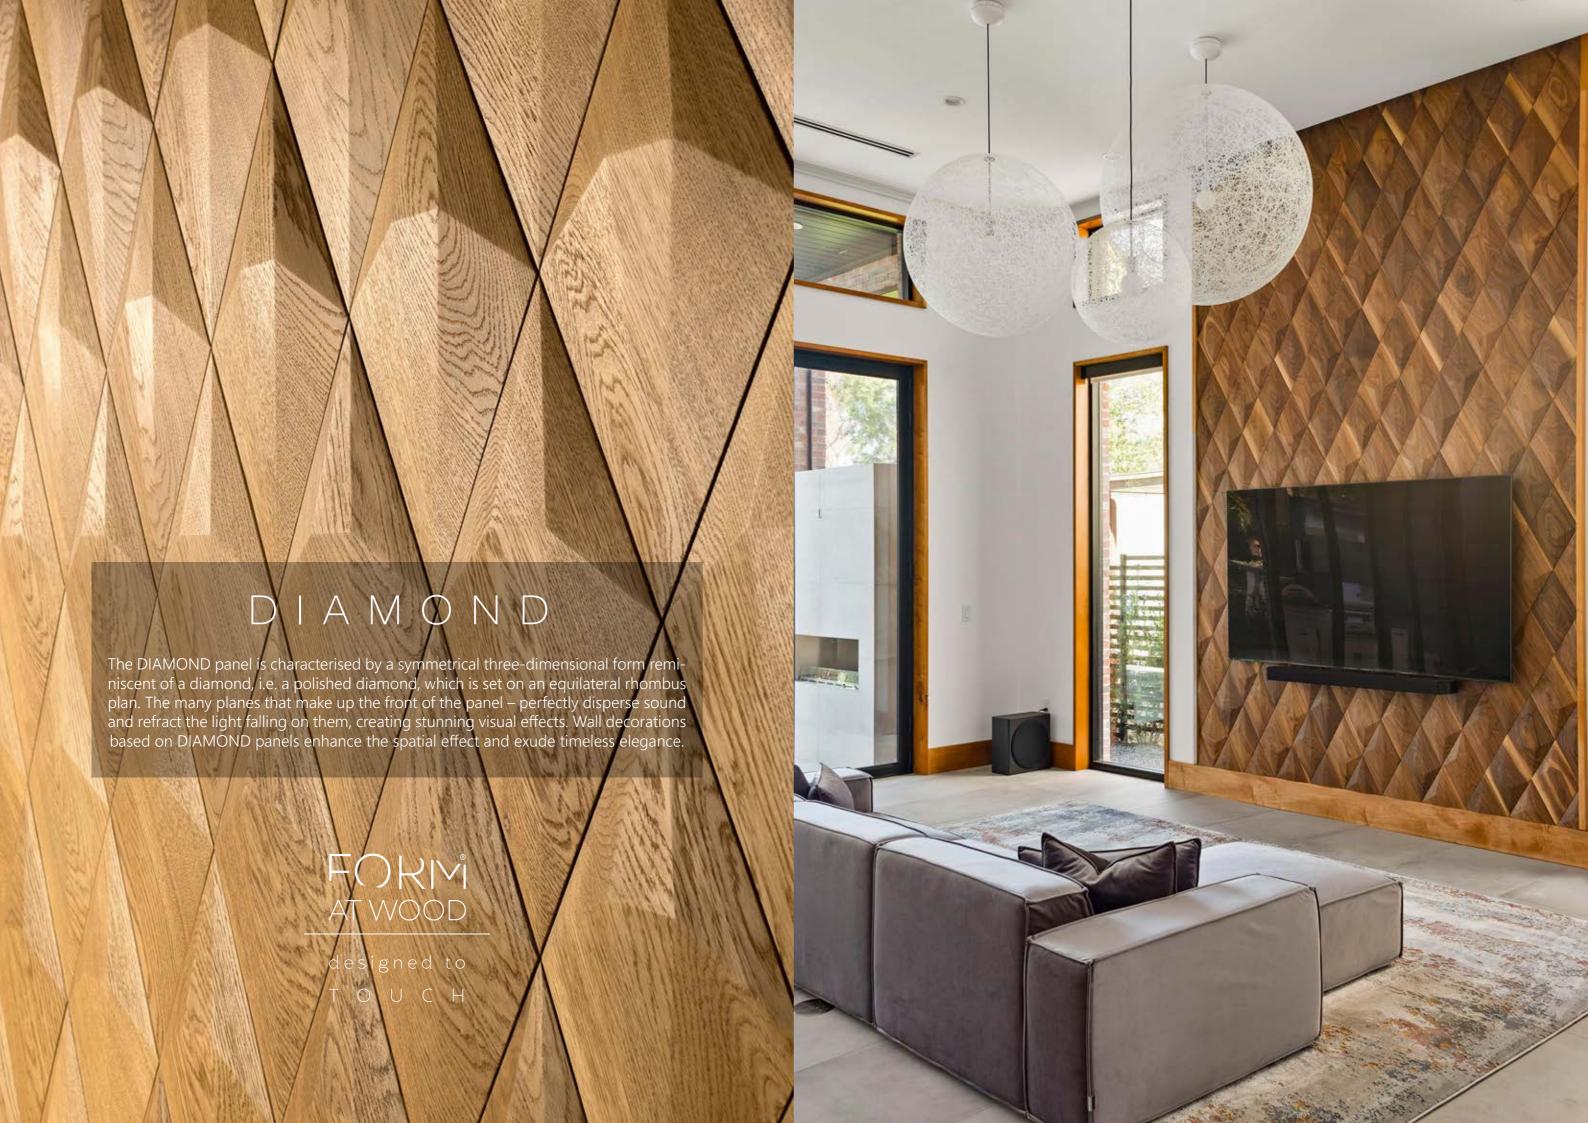

# PRODUCT FEATURES

- panel with an equilateral rhombus profile
- geometric diamond-like form
- many surfaces that refract light and disperse sound
- variety of visual effects
- the effect of spaciousness combined with elegance and simplicity

## SPECIFICATIOI

- thickness: 30mm (1,18in)
- material: engineered plywood + wood
- wood type: oak / American walnut / ash
- finish: Hard Wax Oil / Varnish
- side length: 25cm (9,84in)
- weight: 800g (1,76lb)
- 1m2 =10,76ft2 =19 pcs.