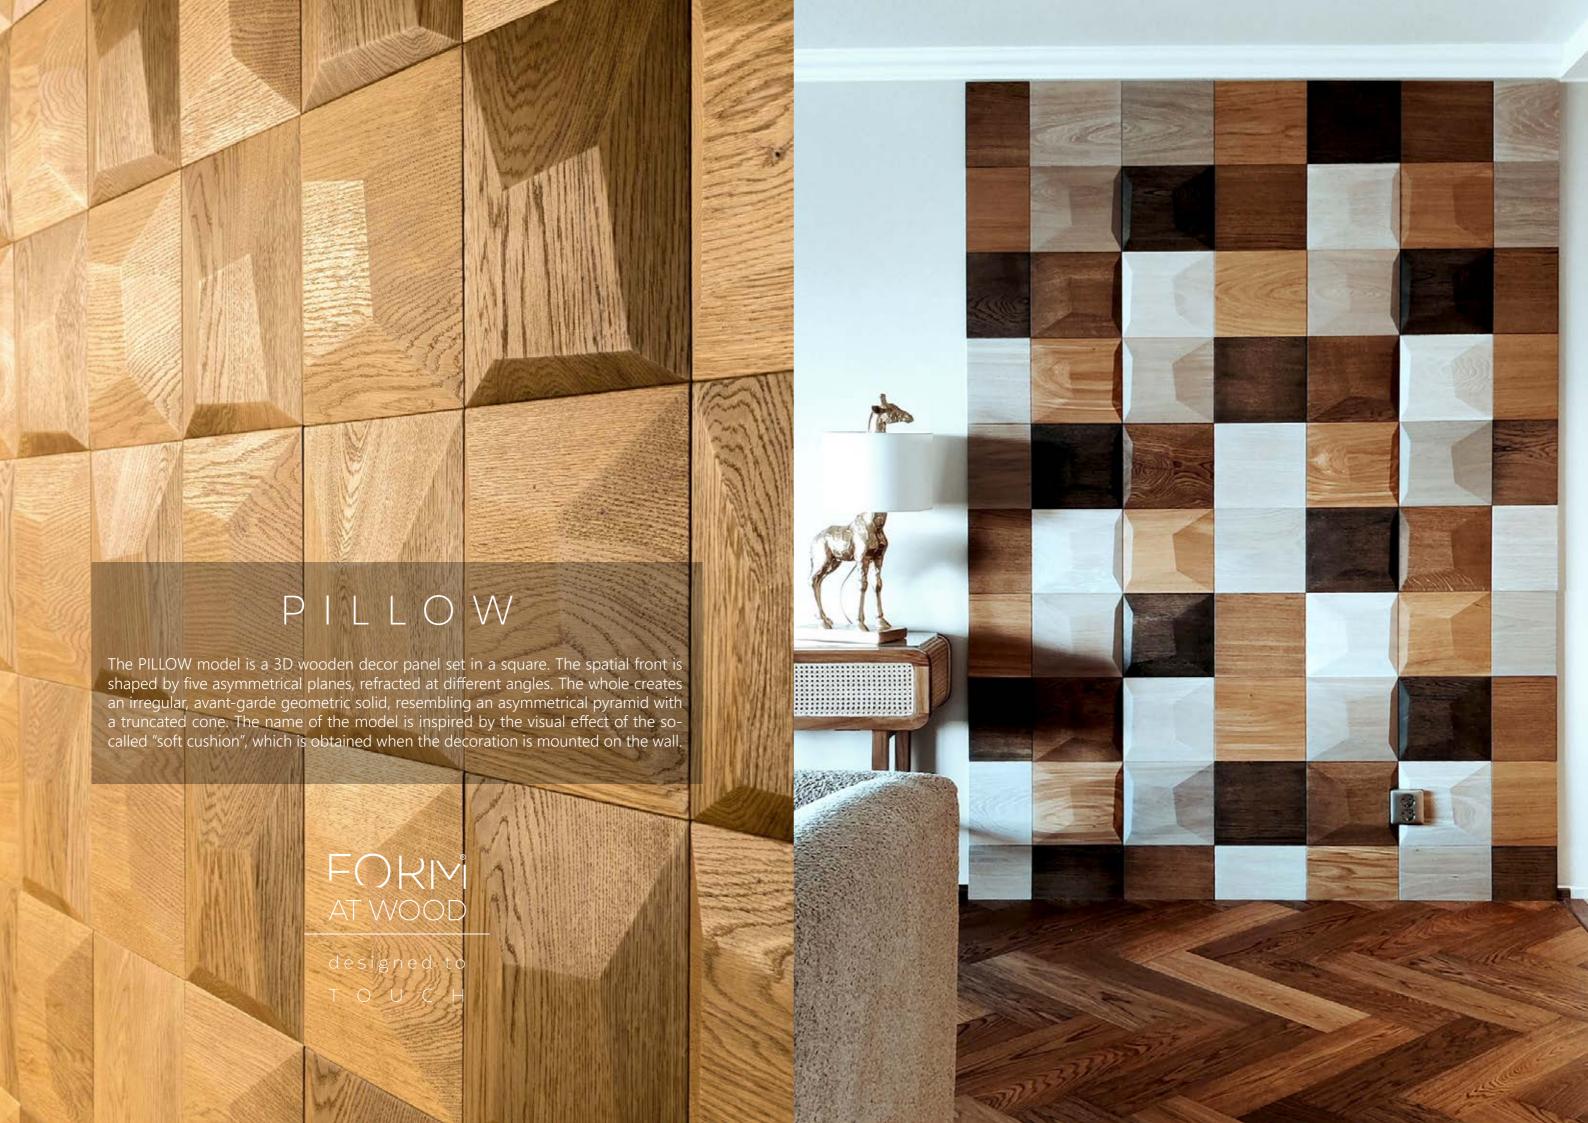

## PRODUCT FEATURES:

- square profile panel
- five asymmetrical planes refracted at different angles
- the effect of soft pillows
- the possibility of arrangement in a checkered layout of grains
- ease of assembly thanks to the perpendicular form

## SPECIFICATION:

- thickness: 30mm (1,18in)
- material: engineered plywood + wood
- wood type: oak / American walnut / ash
- finish: Hard Wax Oil / Varnish
- side length: 25cm (9,84in)
- weight: 950g (2,09lb)
- 1m2 =10,76ft2 =16pcs.