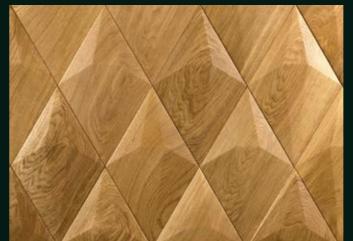

# PRODUCT FEATURES

- panel with an equilateral rhombus profile
- geometric diamond-like form
- many surfaces that refract light and disperse sound
- variety of visual effects
- the effect of spaciousness combined with elegance and simplicity

## SPECIFICATIOI

- thickness: 30mm (1,18in)
- material: engineered plywood + wood
- wood type: oak / American walnut / ash
- finish: Hard Wax Oil / Varnish
- side length: 25cm (9,84in)
- weight: 800g (1,76lb)
- 1m2 =10,76ft2 =19 pcs.