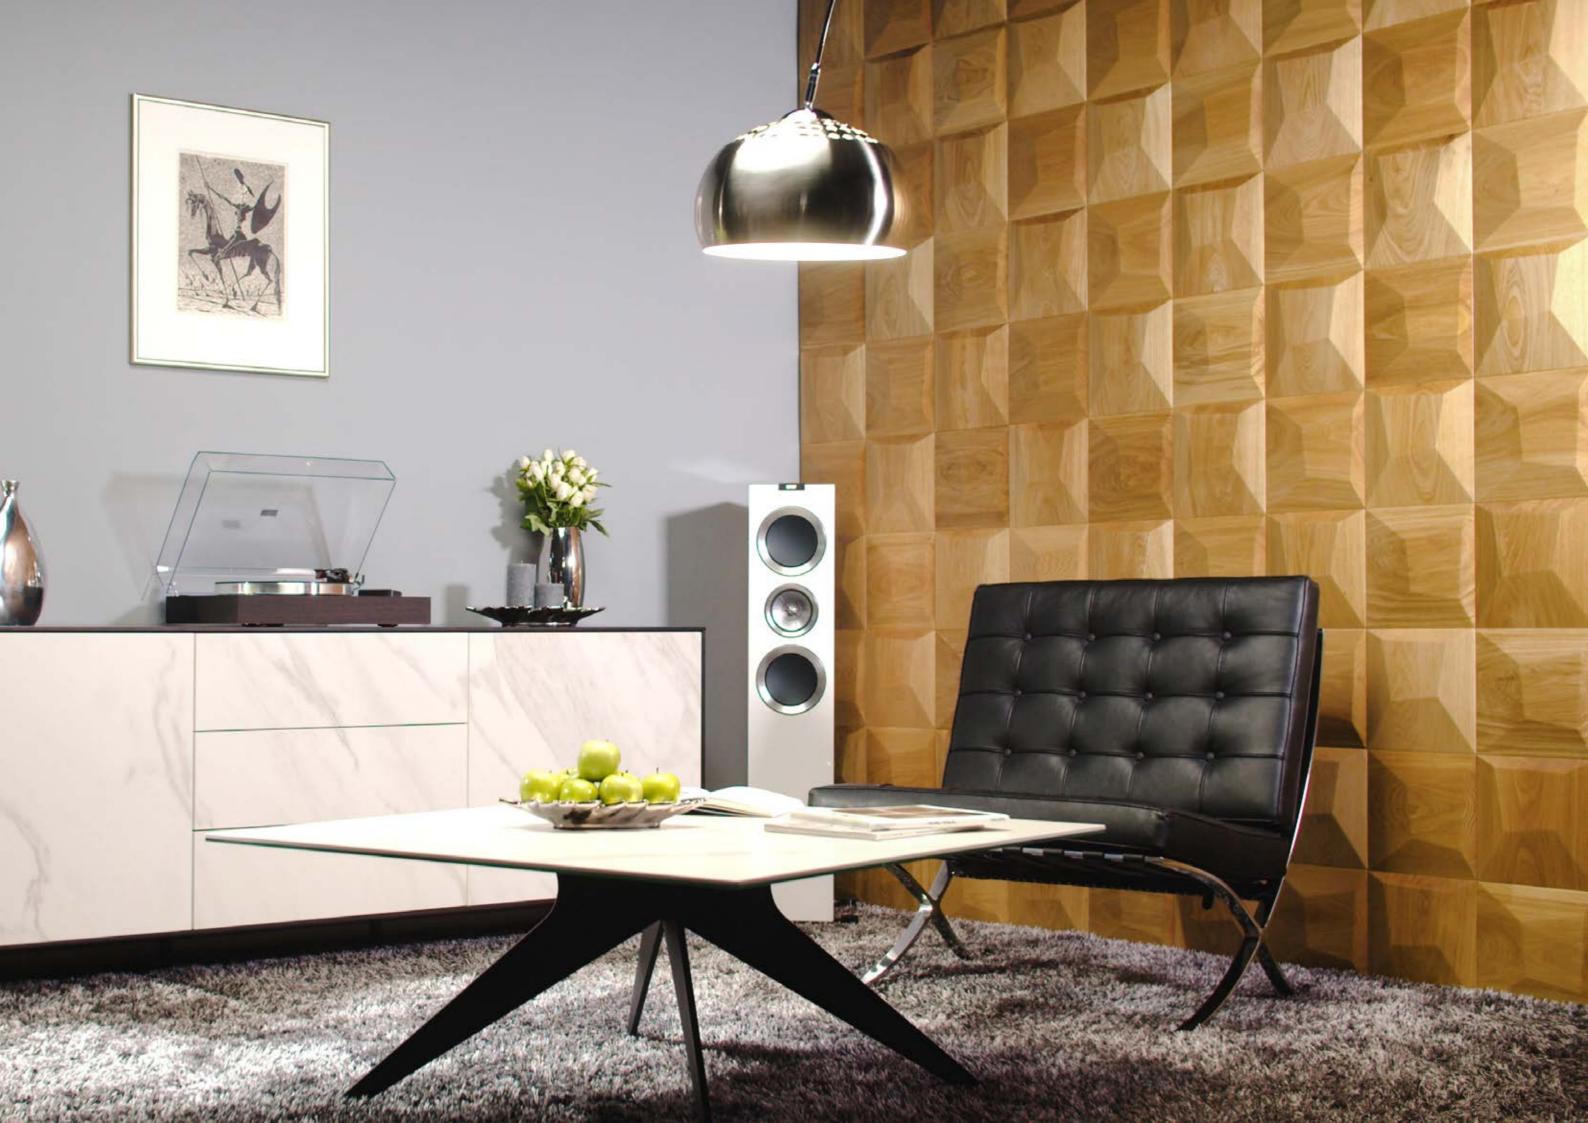

# EDGE SERIES

The original design of the EDGE collection harmonizes fantastically with modern interiors maintained in a minimalist style, but will also find its way into classically decorated spaces. In the EDGE design palette you will find pyramidal shapes - both with a sharp and truncated cone, as well as a mesmerizing diamond surface structure.

# PRODUCT FEATURES

- panel with an equilateral rhombus profile
- geometric diamond-like form
- many surfaces that refract light and disperse sound
- variety of visual effects
- the effect of spaciousness combined with elegance and simplicity

## SPECIFICATIOI

- thickness: 30mm (1,18in)
- material: engineered plywood + wood
- wood type: oak / American walnut / ash
- finish: Hard Wax Oil / Varnish
- side length: 25cm (9,84in)
- weight: 800g (1,76lb)
- 1m2 =10,76ft2 =19 pcs.