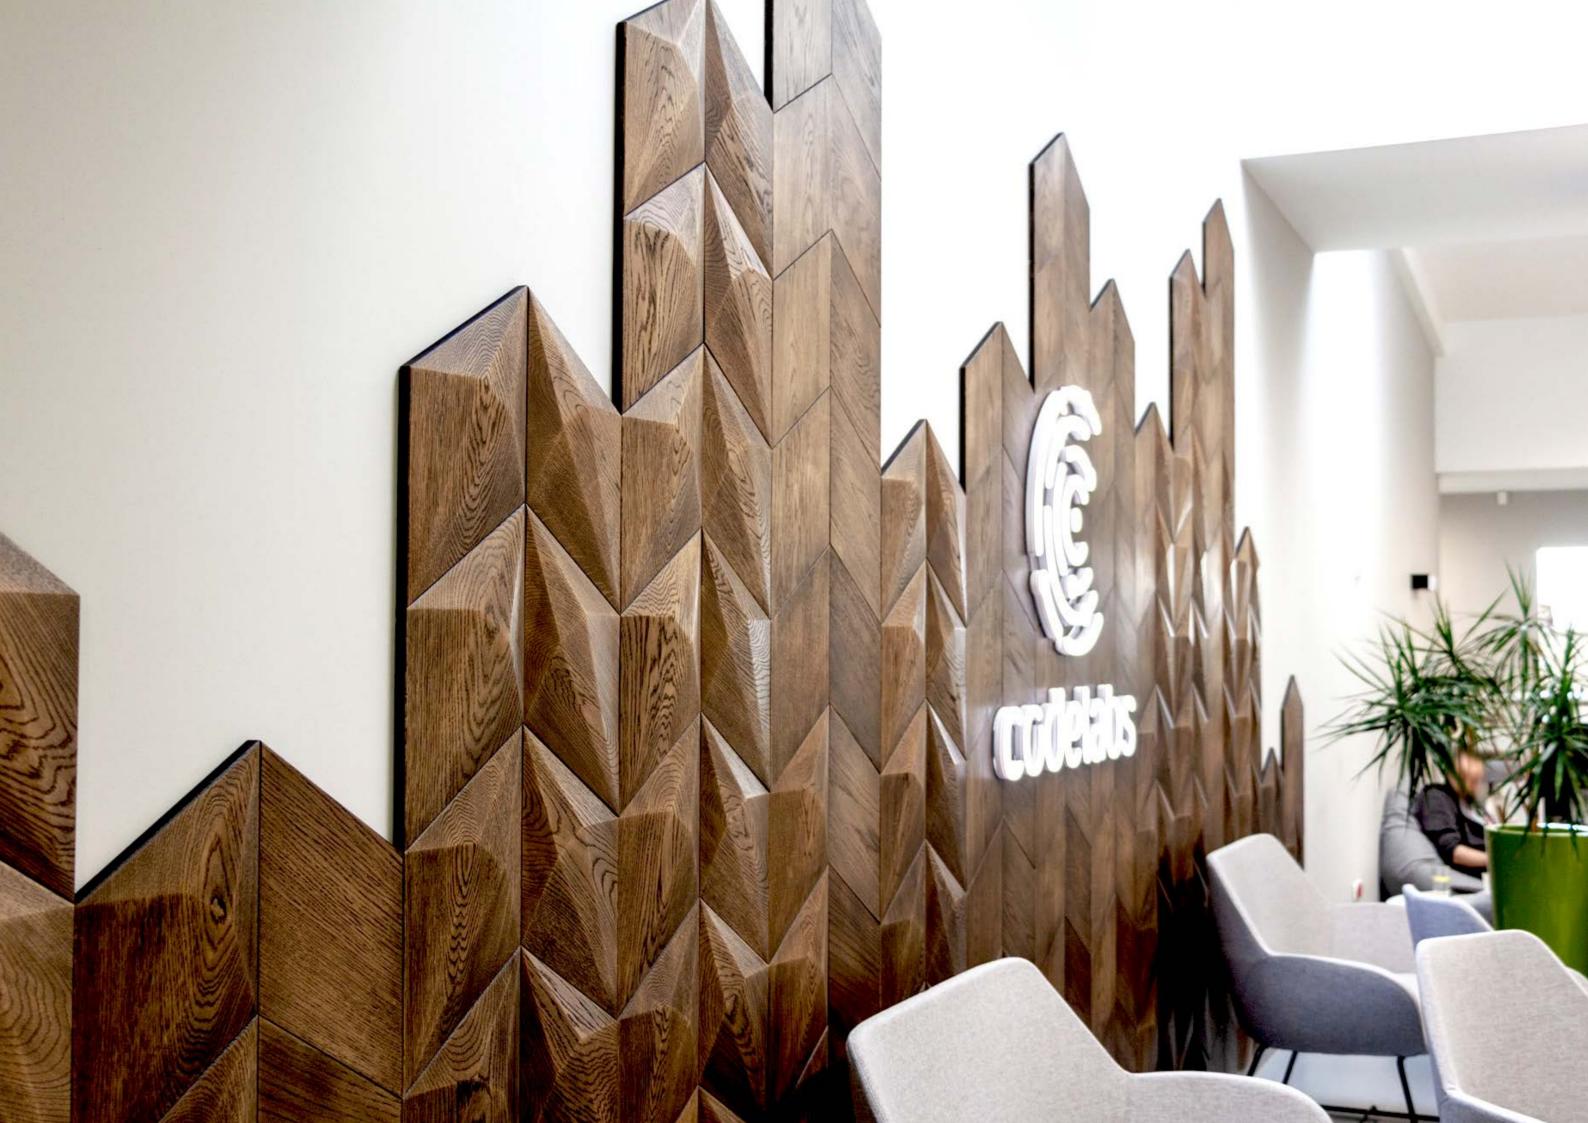

# EDGE SERIES

The original design of the EDGE collection harmonizes fantastically with modern interiors maintained in a minimalist style, but will also find its way into classically decorated spaces. In the EDGE design palette you will find pyramidal shapes - both with a sharp and truncated cone, as well as a mesmerizing diamond surface structure.

# PRODUCT FEATURES

- panel with an equilateral triangle profile
- no symmetry, the surface is refracted at three different angles
- minimalistic design
- geometric form that perfectly matches any interior
- arrangement in the form of a pattern as well as the entire wall