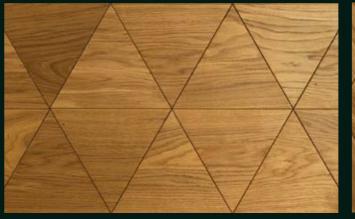

# FLAT SERIES

The FLAT collection is a 2D wooden decorative panel, which is suitable for wall and floor installation. They are characterised by minimalist design and a simple form, thanks to which we managed to expose the beauty of natural wood in its full glory. We designed the universal panels of the FLAT series primarily with three-dimensional compositions in mind. The purpose of the perfectly flat decors is mainly to tone down and break up 3D decorations with the EDGE and SMOOTH series panels, but it is also possible to create homogeneous compositions solely on the basis of the FLAT collection products.

Within the FLAT collection, you can find smooth panels with equilateral triangle (TRIANGLE model), rhombus (CARO model) and square (SQUARE model) profiles. The base area and side dimensions of the panels in this series are identical to those of the EDGE or SMOOTH collections. Thus, when composing the decoration, the individual panels can be used interchangeably, matching the final arrangement to the desired vision. The FLAT series also increases the functionality of the overall composition, as it facilitates the installation of additional elements, such as lighting or company logos.

## TRIANGLE

1 m2 =10,76ft2 =38 pcs. weight: 300g (0,66lb)