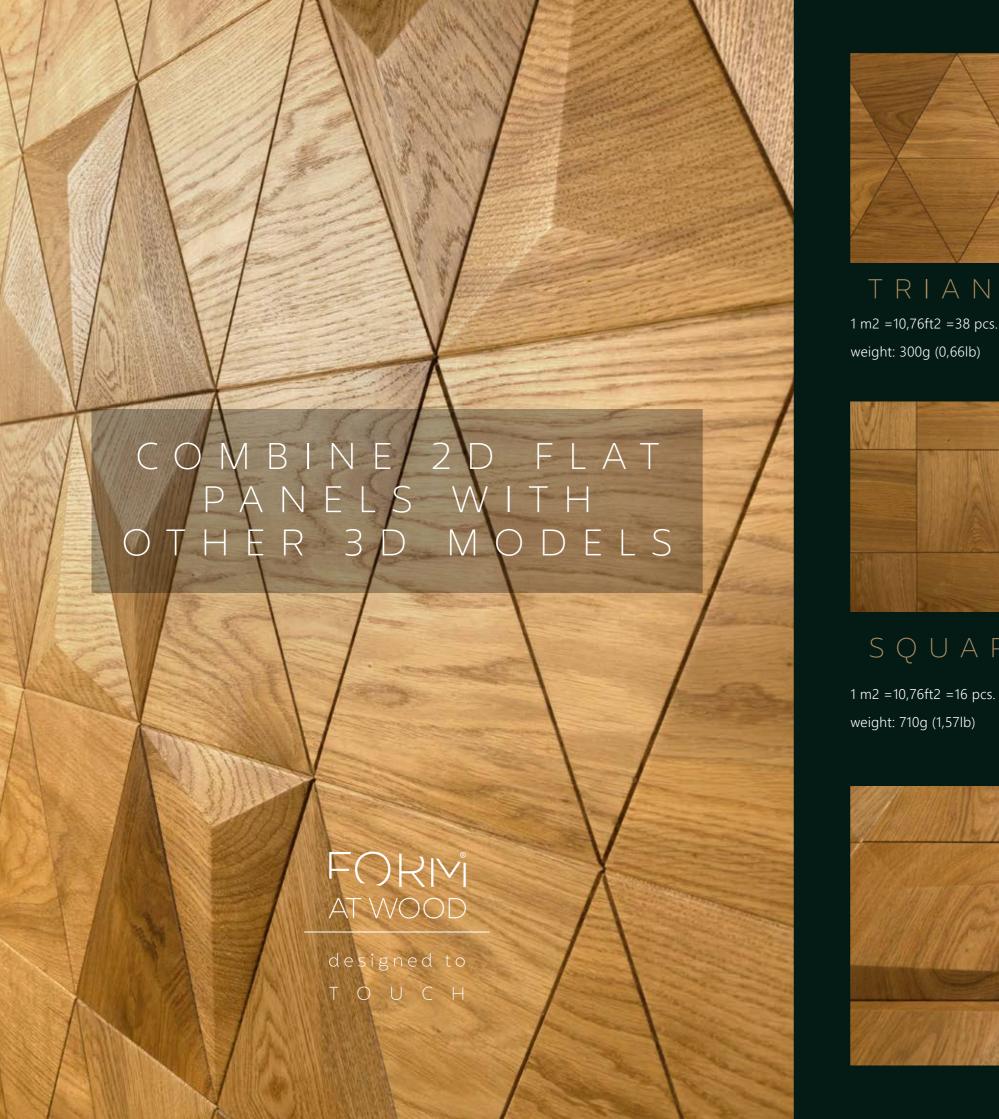

# FLAT SERIES

The FLAT collection is a 2D wooden decorative panel, which is suitable for wall and floor installation. They are characterised by minimalist design and a simple form, thanks to which we managed to expose the beauty of natural wood in its full glory. We designed the universal panels of the FLAT series primarily with three-dimensional compositions in mind. The purpose of the perfectly flat decors is mainly to tone down and break up 3D decorations with the EDGE and SMOOTH series panels, but it is also possible to create homogeneous compositions solely on the basis of the FLAT collection products.

Within the FLAT collection, you can find smooth panels with equilateral triangle (TRIANGLE model), rhombus (CARO model) and square (SQUARE model) profiles. The base area and side dimensions of the panels in this series are identical to those of the EDGE or SMOOTH collections. Thus, when composing the decoration, the individual panels can be used interchangeably, matching the final arrangement to the desired vision. The FLAT series also increases the functionality of the overall composition, as it facilitates the installation of additional elements, such as lighting or company logos.

FORM AT WOOD

designed to TOUCH

## TRIANGLE

1 m2 =10,76ft2 =38 pcs. weight: 300g (0,66lb)

## CARO

1 m2 =10,76ft2 = 19 pcs. weight: 600g (1,32lb)

SQUARE

- complement for 3D panel patterns
- minimalistic design
- elegance and simplicity
- excellent for framing compositions

• thickness: 14,5mm (0,57in)