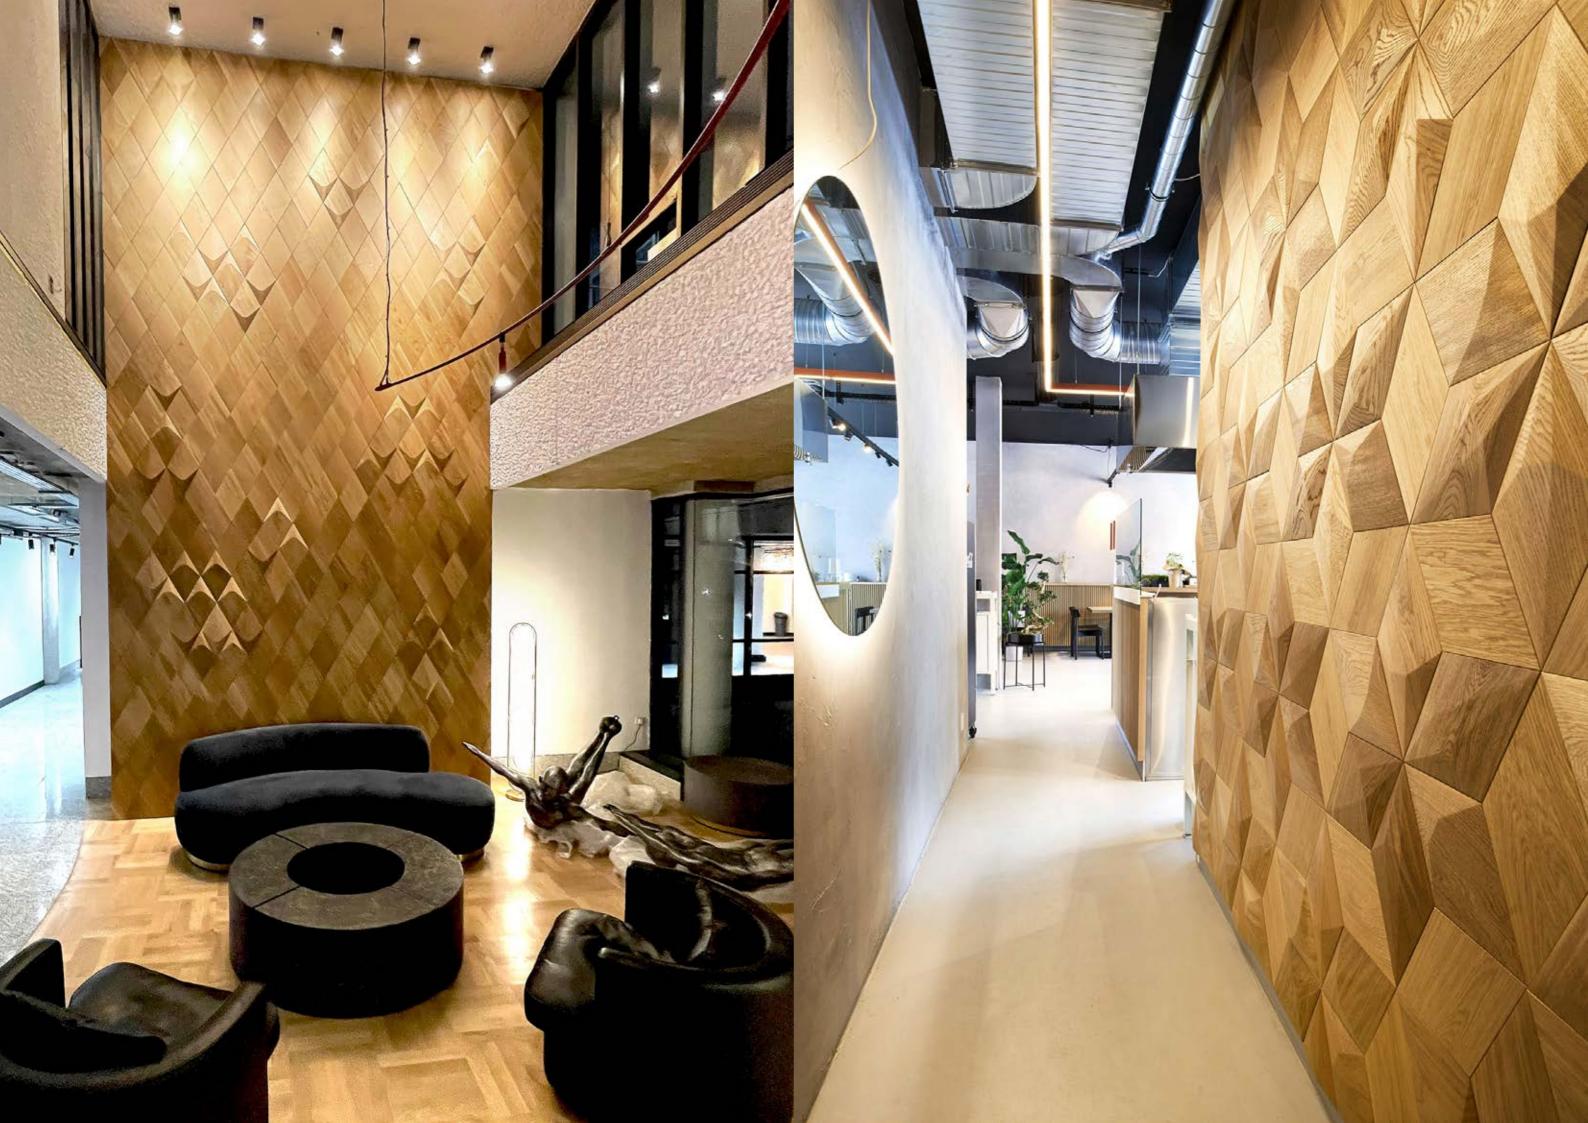

# FLAT SERIES

The FLAT collection is a 2D wooden decorative panel, which is suitable for wall and floor installation. They are characterised by minimalist design and a simple form, thanks to which we managed to expose the beauty of natural wood in its full glory. We designed the universal panels of the FLAT series primarily with three-dimensional compositions in mind. The purpose of the perfectly flat decors is mainly to tone down and break up 3D decorations with the EDGE and SMOOTH series panels, but it is also possible to create homogeneous compositions solely on the basis of the FLAT collection products.

Within the FLAT collection, you can find smooth panels with equilateral triangle (TRIANGLE model), rhombus (CARO model) and square (SQUARE model) profiles. The base area and side dimensions of the panels in this series are identical to those of the EDGE or SMOOTH collections. Thus, when composing the decoration, the individual panels can be used interchangeably, matching the final arrangement to the desired vision. The FLAT series also increases the functionality of the overall composition, as it facilitates the installation of additional elements, such as lighting or company logos.