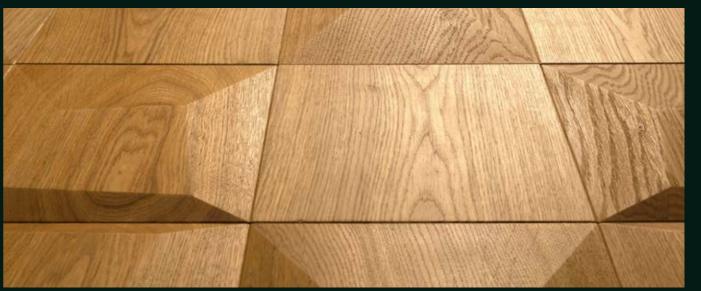

Within the FLAT collection, you can find smooth panels with equilateral triangle (TRIANGLE model), rhombus (CARO model) and square (SQUARE model) profiles. The base area and side dimensions of the panels in this series are identical to those of the EDGE or SMOOTH collections. Thus, when composing the decoration, the individual panels can be used interchangeably, matching the final arrangement to the desired vision. The FLAT series also increases the functionality of the overall composition, as it facilitates the installation of additional elements, such as lighting or company logos.

## CARO

1 m2 =10,76ft2 = 19 pcs. weight: 600g (1,32lb)

SQUARE

- complement for 3D panel patterns
- minimalistic design
- elegance and simplicity
- excellent for framing compositions

• thickness: 14,5mm (0,57in)

• material: engineered plywood + wood

• wood type: oak / American walnut / ash

• finish: Hard Wax Oil / Varnish

• side length: 25cm (9,84in)