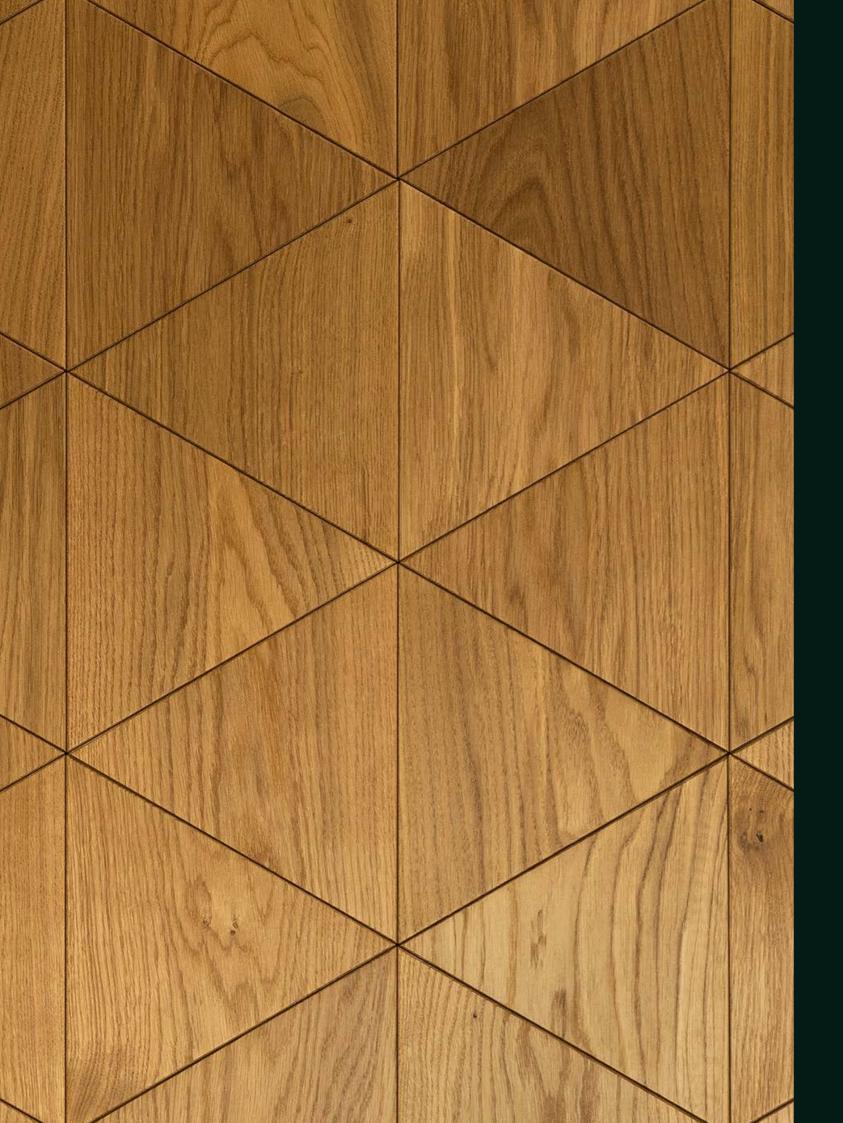

# FLAT SERIES

The FLAT collection is a 2D wooden decorative panel, which is suitable for wall and floor installation. They are characterised by minimalist design and a simple form, thanks to which we managed to expose the beauty of natural wood in its full glory. We designed the universal panels of the FLAT series primarily with three-dimensional compositions in mind. The purpose of the perfectly flat decors is mainly to tone down and break up 3D decorations with the EDGE and SMOOTH series panels, but it is also possible to create homogeneous compositions solely on the basis of the FLAT collection products.

Within the FLAT collection, you can find smooth panels with equilateral triangle (TRIANGLE model), rhombus (CARO model) and square (SQUARE model) profiles. The base area and side dimensions of the panels in this series are identical to those of the EDGE or SMOOTH collections. Thus, when composing the decoration, the individual panels can be used interchangeably, matching the final arrangement to the desired vision. The FLAT series also increases the functionality of the overall composition, as it facilitates the installation of additional elements, such as lighting or company logos.

## TRIANGLE

1 m2 =10,76ft2 =38 pcs. weight: 300g (0,66lb)