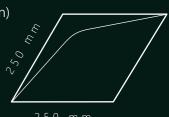

250 mn

## SPECIFICATION

- thickness: 30mm (1,18in)
- material: engineered plywood + wood
- wood type: oak / American walnut / ash
- finish: Hard Wax Oil / Varnish
- side length: 25cm (9,84in)
- weight: 800g (1,76lb)
- 1m2 =10,76ft2 =19 pcs.  $\sqrt{}$