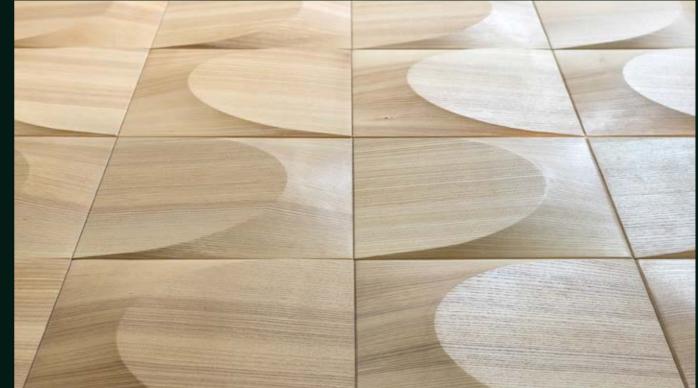

# SMOOTH SERIES

The SMOOTH series of wooden panels is characterised by organic and flowing shapes, which are fantastic for creating warm, subtle and friendly arrangements. The SMOOTH collection is a soft and delicate form, which is based on an equilateral rhombus and square shape. The lack of sharp edges and perfect smoothness – make the interior exude calm and tones down emotions. One-sided symmetry, a wide range of colours and wood types – a huge spectrum of possible arrangements and a real wealth of visual effects.

# PRODUCT FEATURES

- panel with an equilateral rhombus profile
- one-sided symmetry
- soft, delicate form
- smooth, organic surface
- variety of arrangements in many spatial effects

## SPECIFICATION

- thickness: 30mm (1,18in)
- material: engineered plywood + wood
- wood type: oak / American walnut / ash
- finish: Hard Wax Oil / Varnish
- side length: 25cm (9,84in)
- weight: 800g (1,76lb)
- 1m2 =10,76ft2 =19 pcs.  $\sqrt{}$