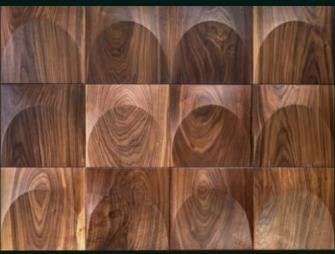

## PRODUCT FEATURES:

- square profile panel
- one-sided symmetry, resembling a barrel vault
- soft, mid-curved form
- many arrangement possibilities, especially when combined with other panel models
- ease of assembly thanks to the perpendicular form
- perfect for creating a classic interior style

#### SPECIFICATION:

- thickness: 30mm (1,18in)
- material: engineered plywood + wood
- wood type: oak / American walnut / ash
- finish: Hard Wax Oil / Varnish
- side length: 25cm (9,84in)
- weight: 950g (2,09lb)
- 1m2 =10,76ft2 =16pcs.

#### AMERICAN WALNUT