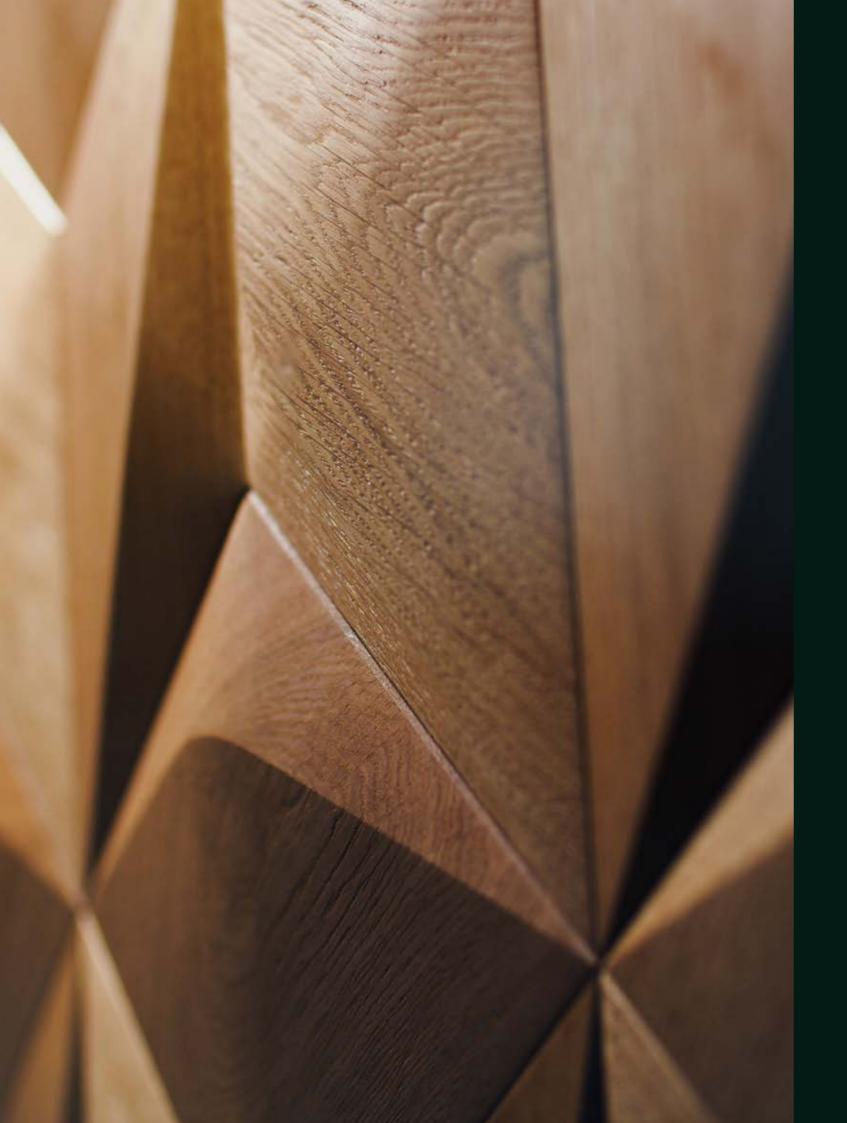

# SMOOTH SERIES

The SMOOTH series of wooden panels is characterised by organic and flowing shapes, which are fantastic for creating warm, subtle and friendly arrangements. The SMOOTH collection is a soft and delicate form, which is based on an equilateral rhombus and square shape. The lack of sharp edges and perfect smoothness – make the interior exude calm and tones down emotions. One-sided symmetry, a wide range of colours and wood types – a huge spectrum of possible arrangements and a real wealth of visual effects.

The SMOOTH collection corresponds ideally with arrangements in the classic style and is perfectly suited to natural surroundings such as flowers or an aquarium. The slender lines and gently curved surfaces have an extremely relaxing and calming effect, which is why they are perfect for bedrooms or for creating a relaxation area in the living room.