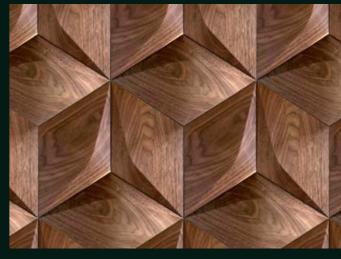

## PRODUCT FFATURES:

- panel with an equilateral rhombus profile
- one-sided symmetry
- soft, delicate form
- variety of visual effects
- configurable in hexagon form

#### AMERICAN WALNUT