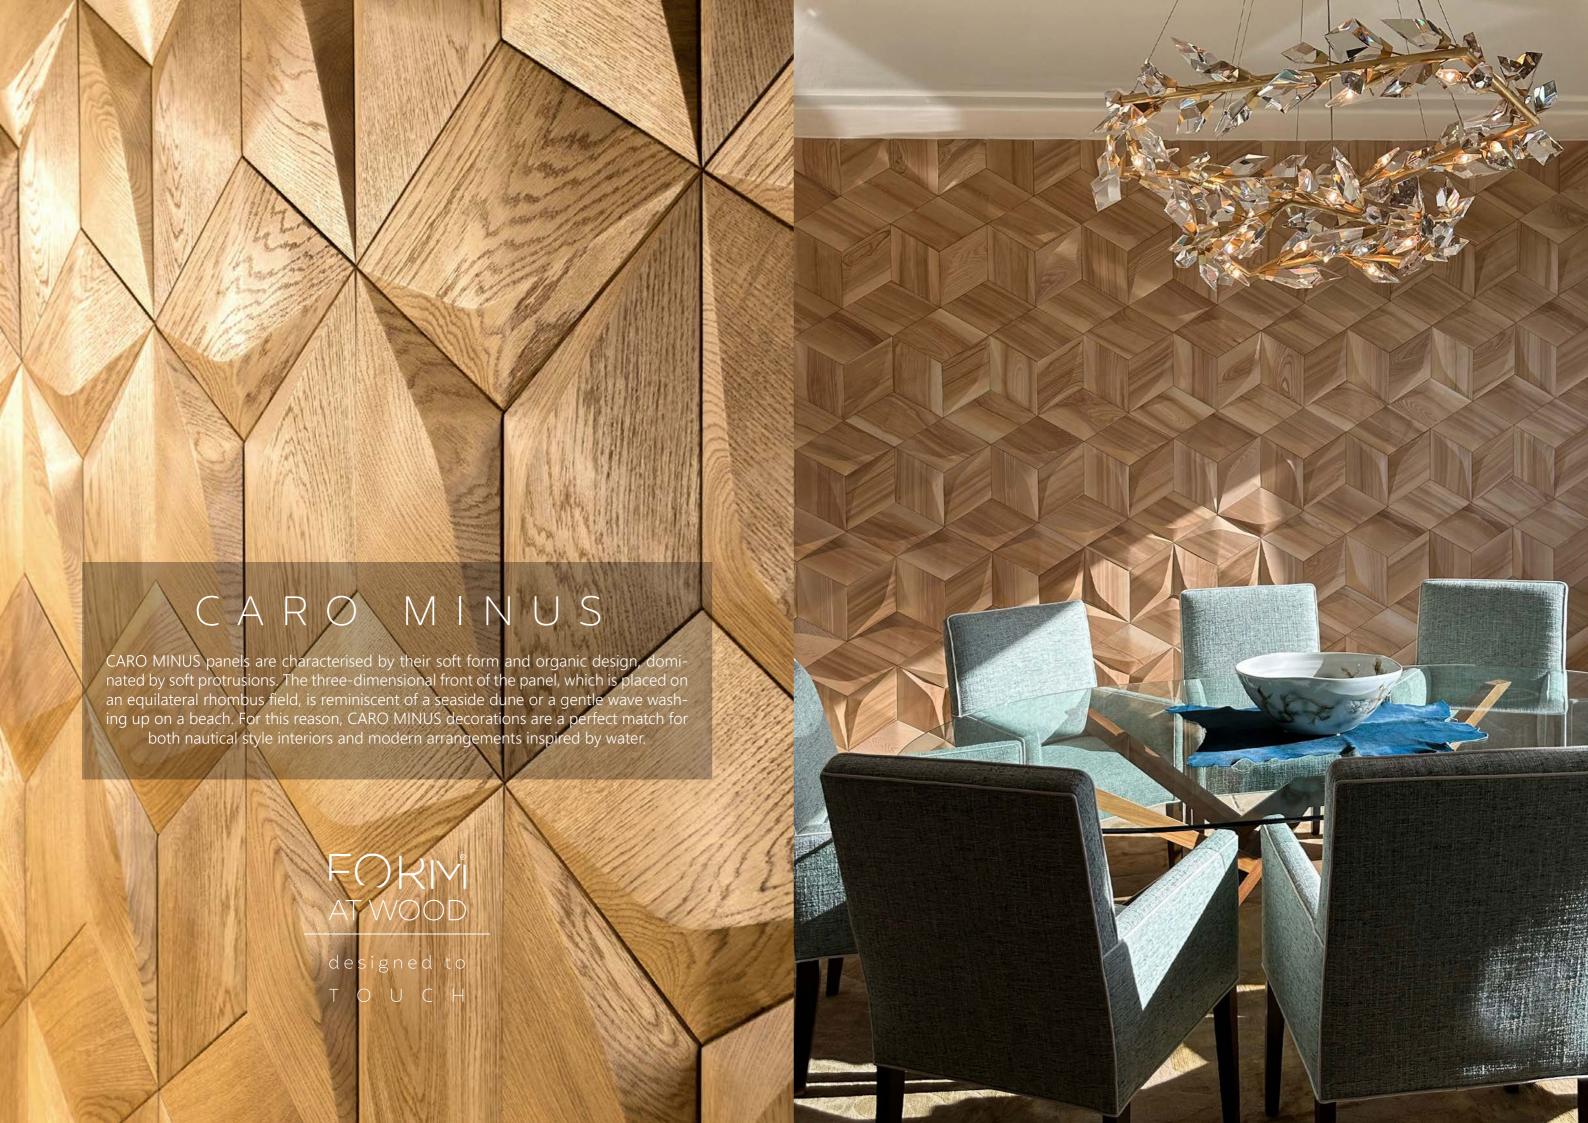

# SMOOTH SERIES

The SMOOTH series of wooden panels is characterised by organic and flowing shapes, which are fantastic for creating warm, subtle and friendly arrangements. The SMOOTH collection is a soft and delicate form, which is based on an equilateral rhombus and square shape. The lack of sharp edges and perfect smoothness – make the interior exude calm and tones down emotions. One-sided symmetry, a wide range of colours and wood types – a huge spectrum of possible arrangements and a real wealth of visual effects.

The SMOOTH collection corresponds ideally with arrangements in the classic style and is perfectly suited to natural surroundings such as flowers or an aquarium. The slender lines and gently curved surfaces have an extremely relaxing and calming effect, which is why they are perfect for bedrooms or for creating a relaxation area in the living room.

# PRODUCT FEATURES

- panel with an equilateral rhombus profile
- one-sided symmetry
- soft, delicate form
- smooth, organic surface
- variety of arrangements in many spatial effects