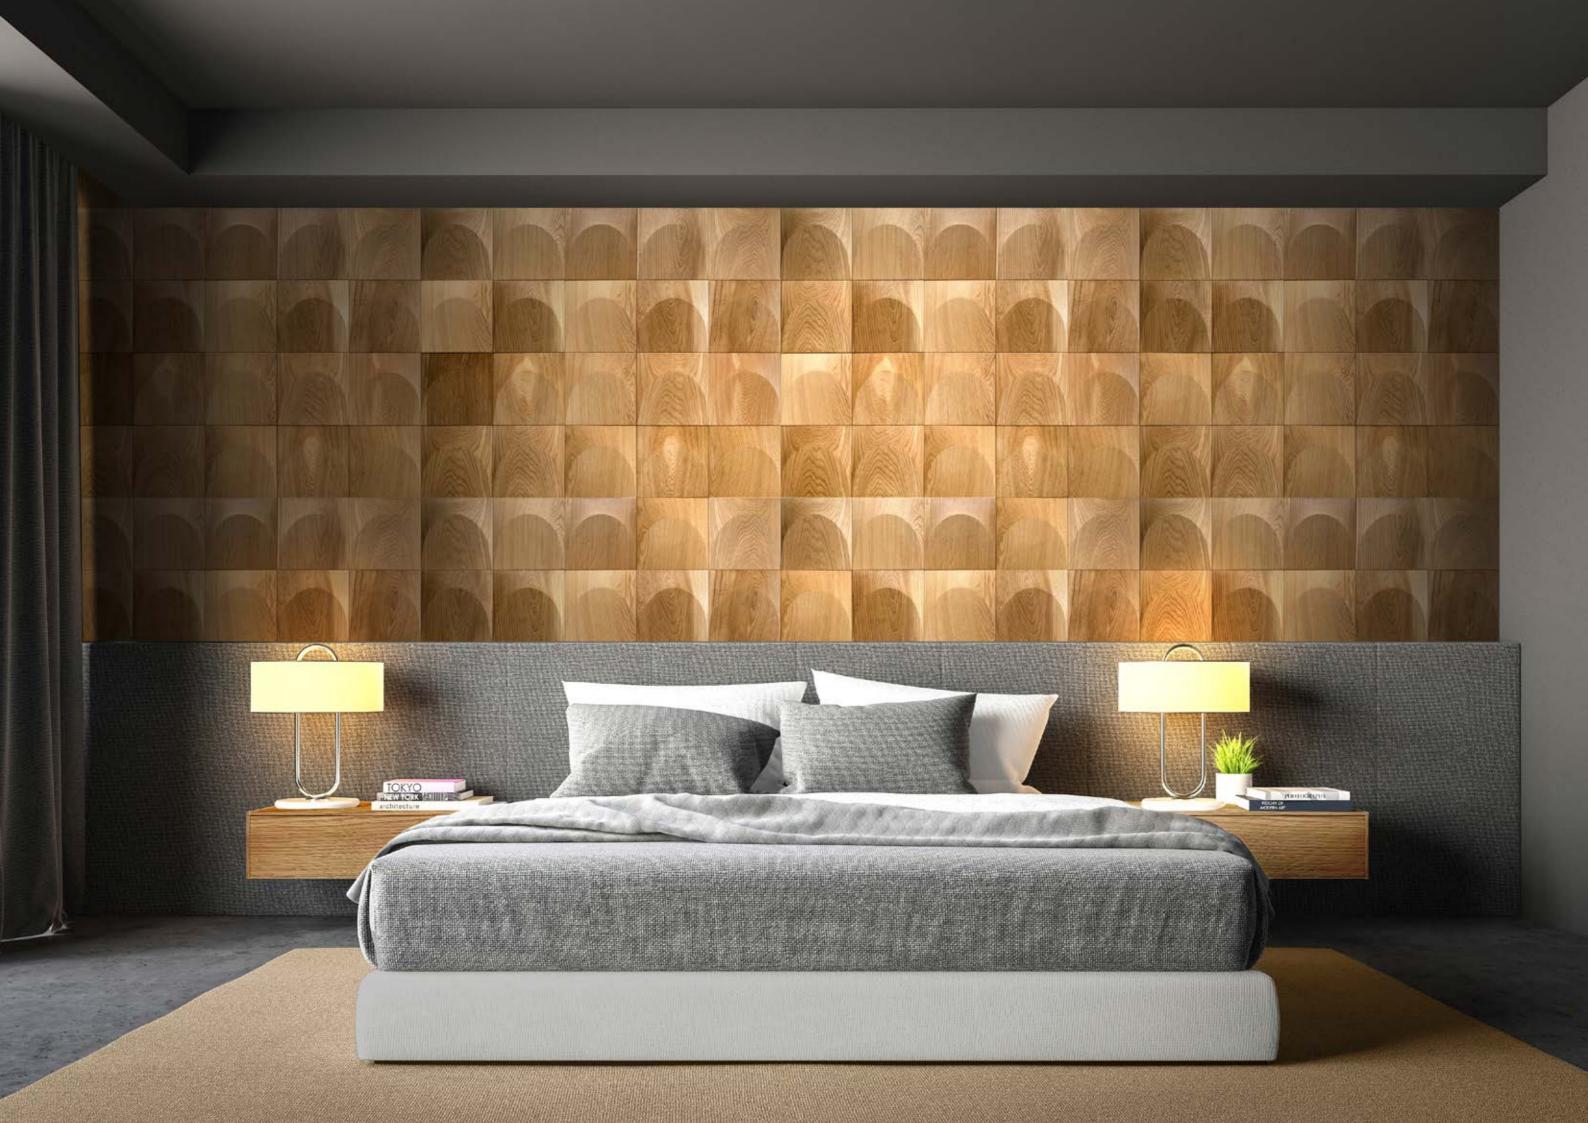

The SMOOTH collection corresponds ideally with arrangements in the classic style and is perfectly suited to natural surroundings such as flowers or an aquarium. The slender lines and gently curved surfaces have an extremely relaxing and calming effect, which is why they are perfect for bedrooms or for creating a relaxation area in the living room.

## PRODUCT FEATURES:

- square profile panel
- one-sided symmetry, resembling a barrel vault
- soft, mid-curved form
- many arrangement possibilities, especially when combined with other panel models
- ease of assembly thanks to the perpendicular form
- perfect for creating a classic interior style