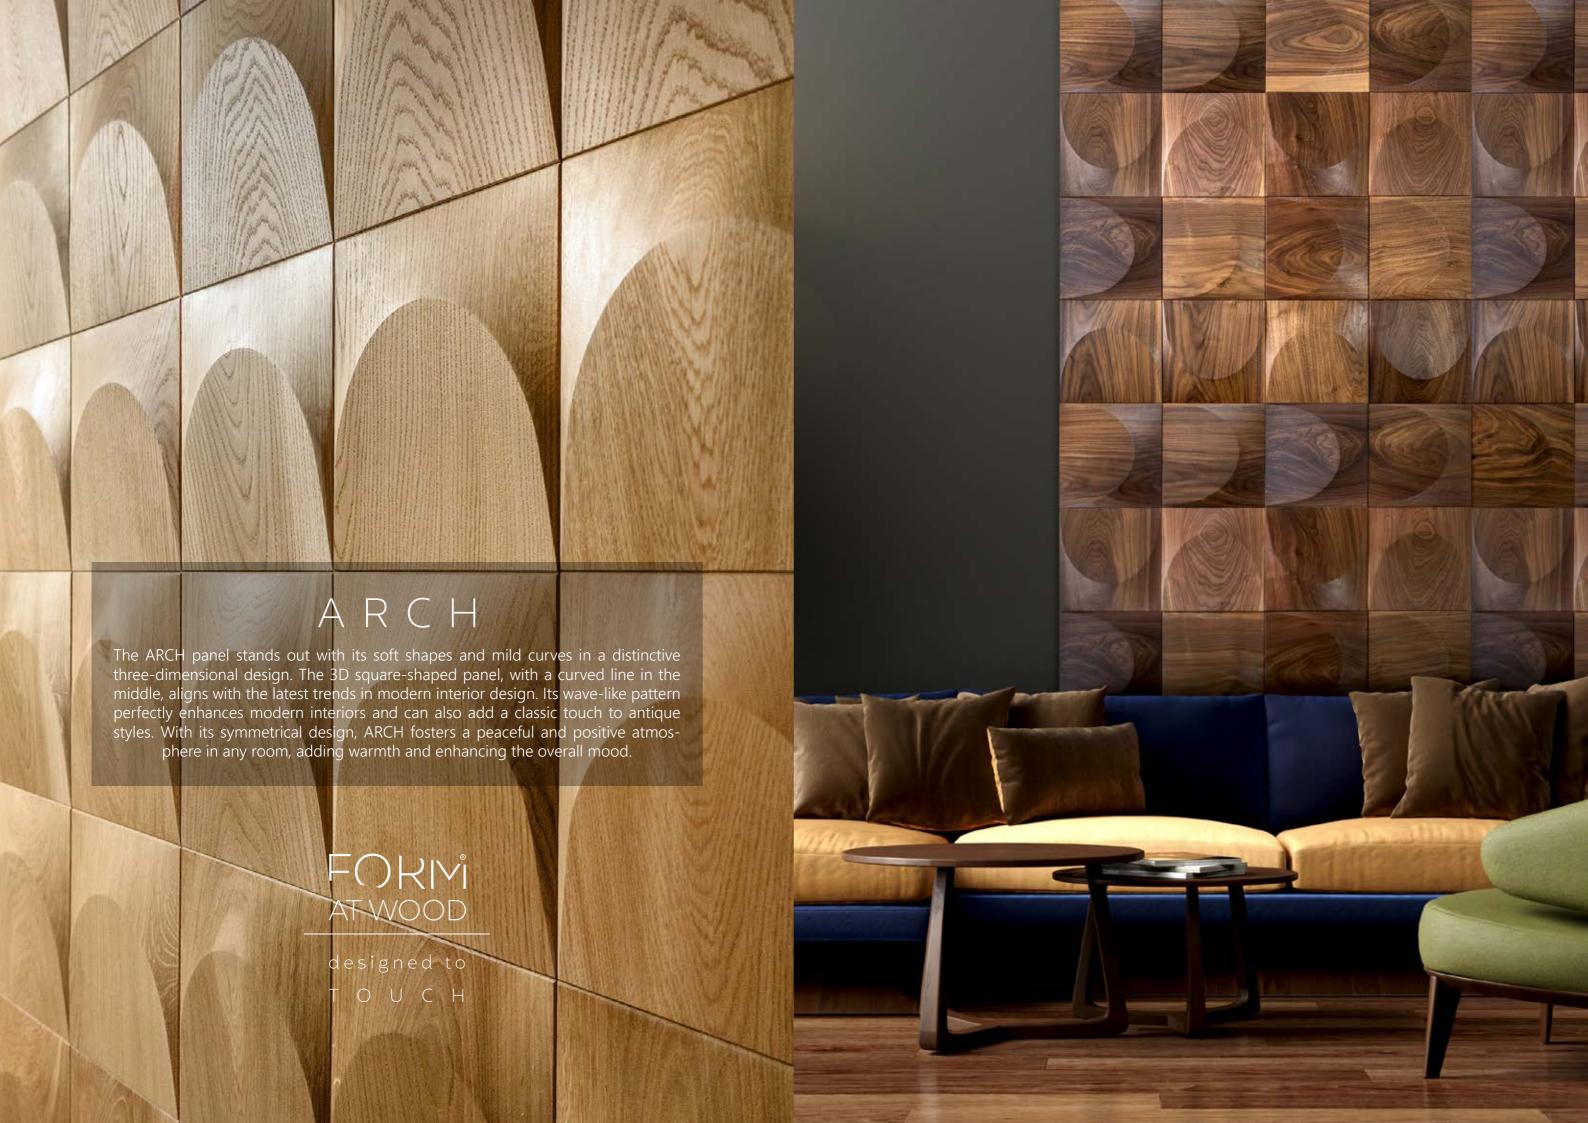

## PRODUCT FEATURES:

- square profile panel
- one-sided symmetry, resembling a barrel vault
- soft, mid-curved form
- many arrangement possibilities, especially when combined with other panel models
- ease of assembly thanks to the perpendicular form
- perfect for creating a classic interior style

#### ELIPO DE ANO A

#### AMERICAN WALNUT