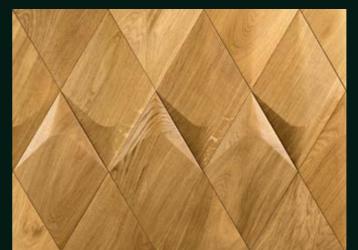

# PRODUCT FEATURES

- panel with an equilateral rhombus profile
- one-sided symmetry
- soft, delicate form
- smooth, organic surface
- variety of arrangements in many spatial effects

## SPECIFICATION

- thickness: 30mm (1,18in)
- material: engineered plywood + wood
- wood type: oak / American walnut / ash
- finish: Hard Wax Oil / Varnish
- side length: 25cm (9,84in)
- weight: 800g (1,76lb)
- 1m2 =10,76ft2 =19 pcs.  $\sqrt{}$