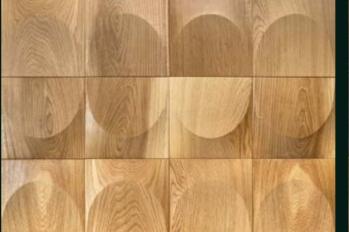

## PRODUCT FEATURES:

- square profile panel
- one-sided symmetry, resembling a barrel vault
- soft, mid-curved form
- many arrangement possibilities, especially when combined with other panel models
- ease of assembly thanks to the perpendicular form
- perfect for creating a classic interior style

#### SPECIFICATION:

- thickness: 30mm (1,18in)
- material: engineered plywood + wood
- wood type: oak / American walnut / ash
- finish: Hard Wax Oil / Varnish
- side length: 25cm (9,84in)
- weight: 950g (2,09lb)
- 1m2 =10,76ft2 =16pcs.