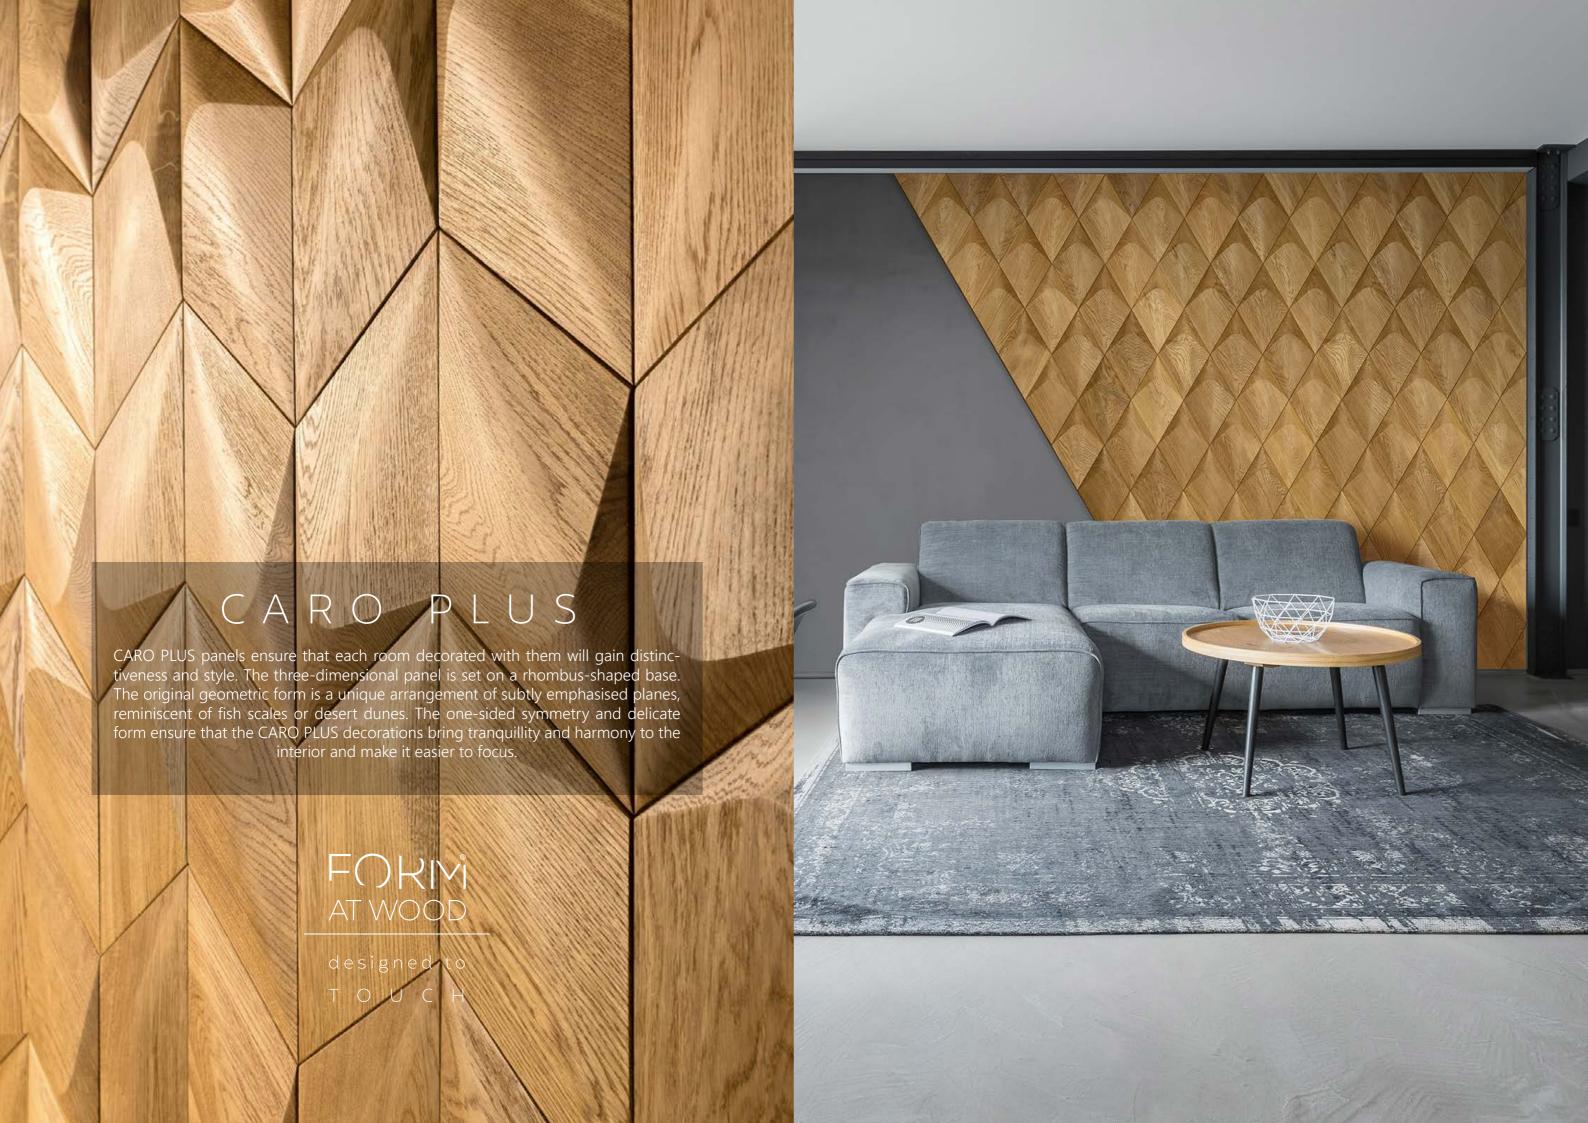

# PRODUCT FEATURES

- panel with an equilateral rhombus profile
- one-sided symmetry
- soft, delicate form
- smooth, organic surface
- variety of arrangements in many spatial effects

## SPECIFICATION

- thickness: 30mm (1,18in)
- material: engineered plywood + wood
- wood type: oak / American walnut / ash
- finish: Hard Wax Oil / Varnish
- side length: 25cm (9,84in)
- weight: 800g (1,76lb)
- 1m2 =10,76ft2 =19 pcs.  $\sqrt{}$