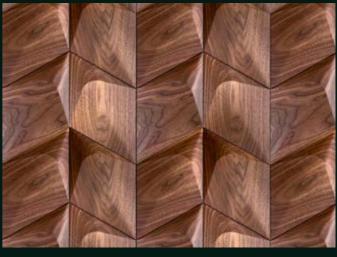

style and is perfectly suited to natural surroundings such as flowers or an aquarium. The slender lines and gently curved surfaces have an extremely relaxing and calming effect, which is why they are perfect for bedrooms or for creating a relaxation area in the living room.

FORIM AT WOOD

designed to TOUCH







# PRODUCT FEATURES

- panel with an equilateral rhombus profile
- one-sided symmetry
- soft, delicate form
- smooth, organic surface
- variety of arrangements in many spatial effects

## SPECIFICATION

- thickness: 30mm (1,18in)
- material: engineered plywood + wood
- wood type: oak / American walnut / ash
- finish: Hard Wax Oil / Varnish
- side length: 25cm (9,84in)
- weight: 800g (1,76lb)
- 1m2 =10,76ft2 =19 pcs.  $\sqrt{}$



250 mn

#### EUROPEAN OA



#### AMERICAN WALNUT









## PRODUCT FFATURES:

- panel with an equilateral rhombus profile
- one-sided symmetry
- soft, delicate form
- variety of visual effects
- configurable in hexagon form

## SPECIFICATION:

- thickness: 30mm (1,18in)
- material: engineered plywood + wood
- wood type: oak / American walnut / ash
- finish: Hard Wax Oil / Varnish
- side length: 25cm (9,84in)
- weight: 800g (1,76lb)
- 1m2 =10,76ft2 =19 pcs.  $\sqrt{}$



EUROPEAN OAI



AMERICAN WAINIIT









## PRODUCT FEATURES:

- square profile panel
- one-sided symmetry, resembling a barrel vault
- soft, mid-curved form
- many arrangement possibilities, especially when combined with other panel models
- ease of assembly thanks to the perpendicular form
- perfect for creating a classic interior style

#### SPECIFICATION:

- thickne