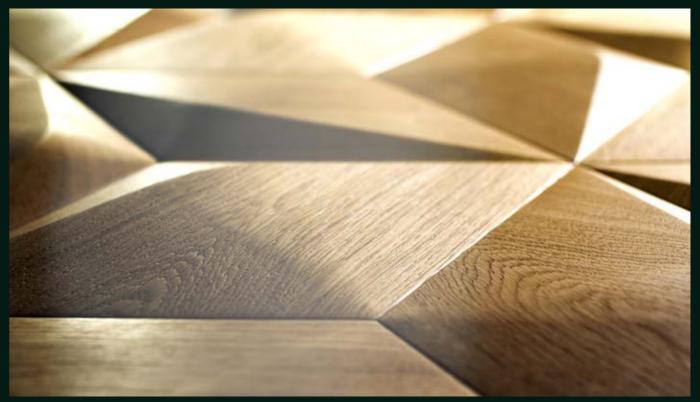

## PRODUCT FEATURES:

- square profile panel
- one-sided symmetry, resembling a barrel vault
- soft, mid-curved form
- many arrangement possibilities, especially when combined with other panel models
- ease of assembly thanks to the perpendicular form
- perfect for creating a classic interior style