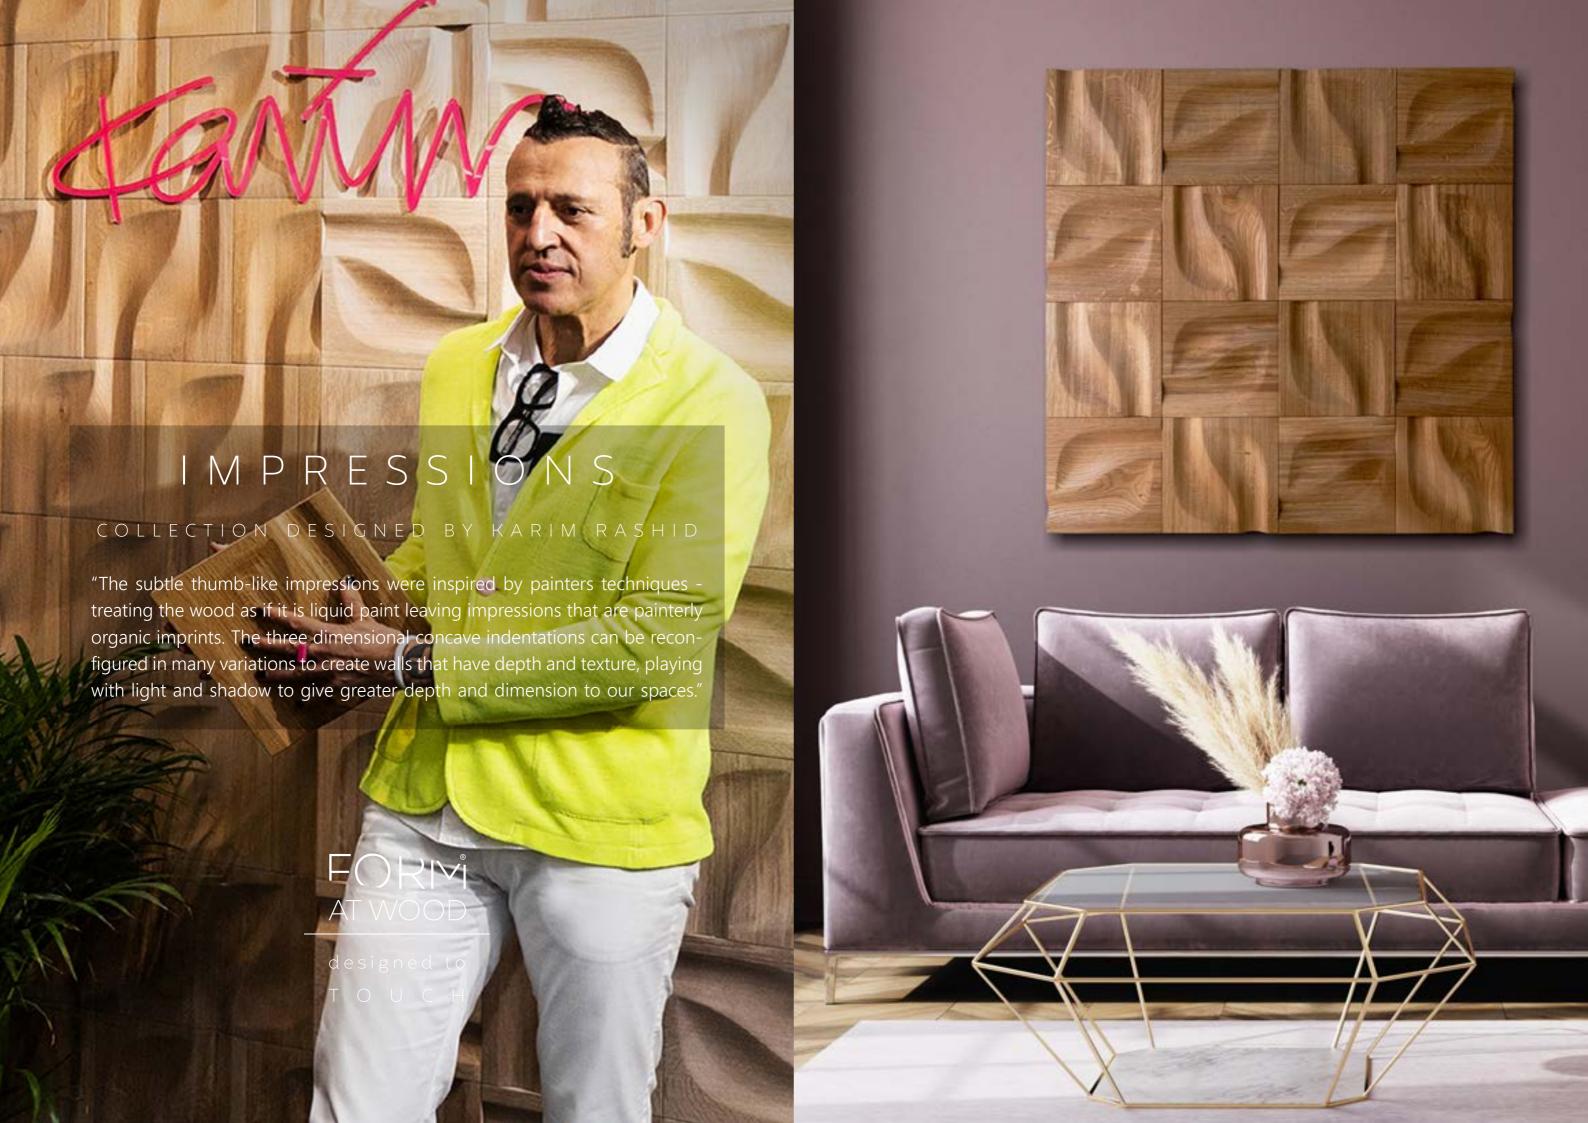

# DESIGNER SERIES

DESIGNER is the latest series of decorative panels by FORM AT WOOD, based on patterns created by recognized artists of world design. The concept of bringing the DESIGNER series to life is based on the effect of combining the original visions of independent designers and the technological know-how of the FORM AT WOOD company. The result of the cooperation is a unique product series, dedicated to lovers of original style, enthusiasts of applied art signed with the names of contemporary designers and fans of the highest precision of workmanship and care for even the smallest detail.

# • square profile panel

- inspired by art and nature
- concave form of the panel
- possibility to create 2 different themes
- ease of assembly thanks to the perpendicular form
- provides greater depth and dimension to the space