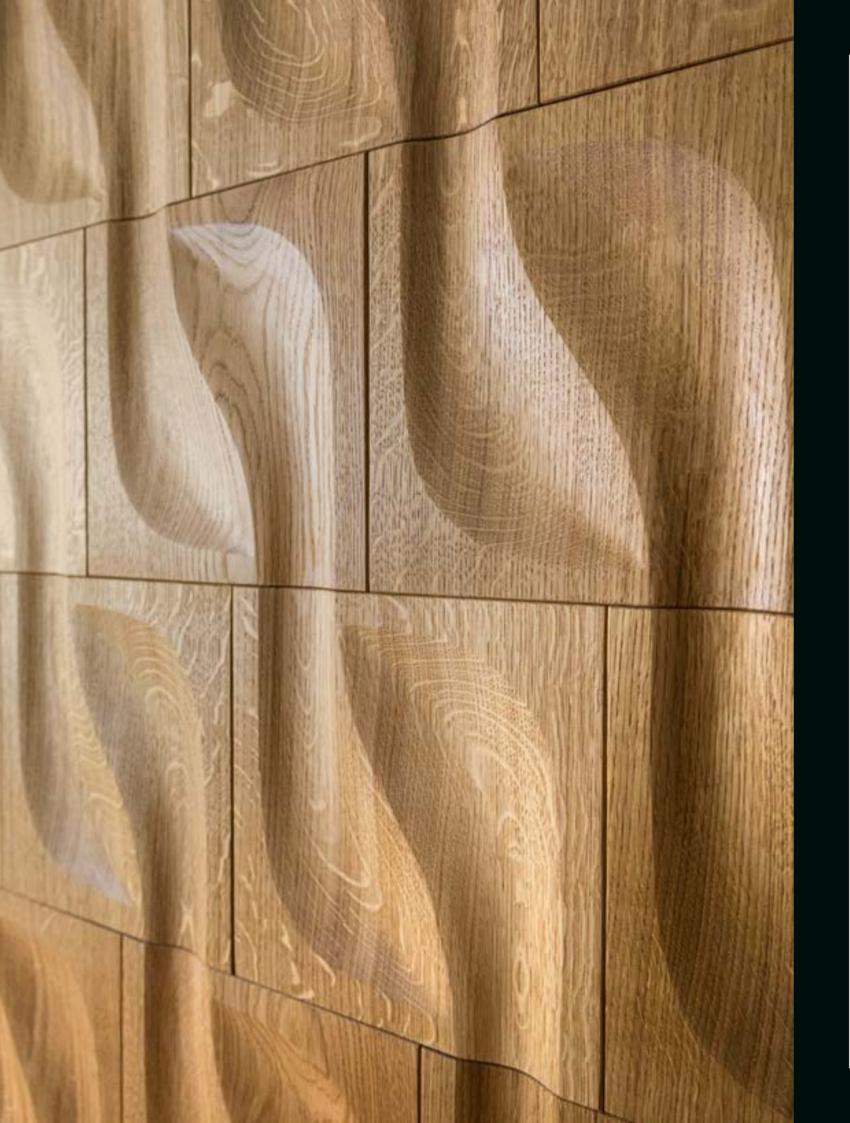

# • square profile panel

- inspired by art and nature
- concave form of the panel
- possibility to create 2 different themes
- ease of assembly thanks to the perpendicular form
- provides greater depth and dimension to the space

## SPECIFICATION:

- thickness: 25mm
- material: engineered plywood + wood
- wood type: oak / american walnut / ash
- finish: Hard Wax Oil / Varnish
- side length: 25cm
- weight: 950g
- 1m2 = 16 pcs.

250 mm