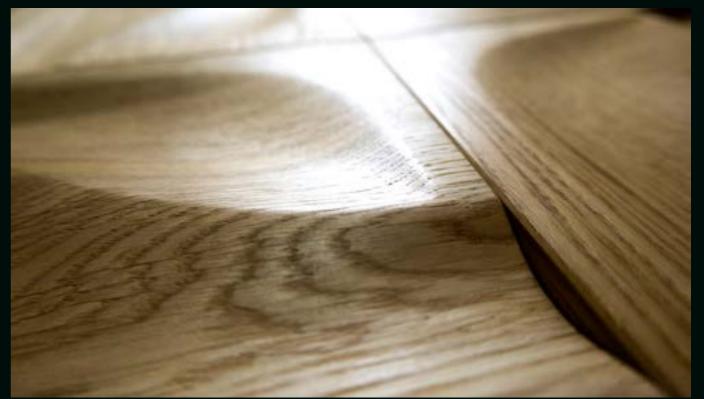

# • square profile panel

- inspired by art and nature
- concave form of the panel
- possibility to create 2 different themes
- ease of assembly thanks to the perpendicular form
- provides greater depth and dimension to the space

## SPECIFICATION:

- thickness: 25mm
- material: engineered plywood + wood
- wood type: oak / american walnut / ash
- finish: Hard Wax Oil / Varnish
- side length: 25cm
- weight: 950g
- 1m2 = 16 pcs.

250 mm