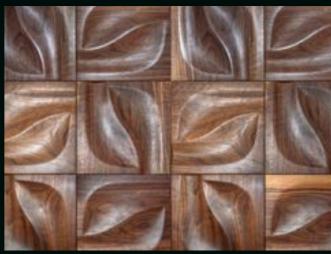

# • square profile panel

- inspired by art and nature
- concave form of the panel
- possibility to create 2 different themes
- ease of assembly thanks to the perpendicular form
- provides greater depth and dimension to the space

## SPECIFICATION:

- thickness: 25mm
- material: engineered plywood + wood
- wood type: oak / american walnut / ash
- finish: Hard Wax Oil / Varnish
- side length: 25cm
- weight: 950g
- 1m2 = 16 pcs.

250 mm

#### AMERICAN WALNUT