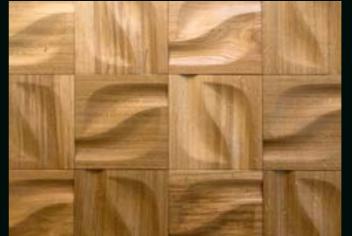

# • square profile panel

- inspired by art and nature
- concave form of the panel
- possibility to create 2 different themes
- ease of assembly thanks to the perpendicular form
- provides greater depth and dimension to the space

## SPECIFICATION:

- thickness: 25mm
- material: engineered plywood + wood
- wood type: oak / american walnut / ash
- finish: Hard Wax Oil / Varnish
- side length: 25cm
- weight: 950g
- 1m2 = 16 pcs.

250 mm