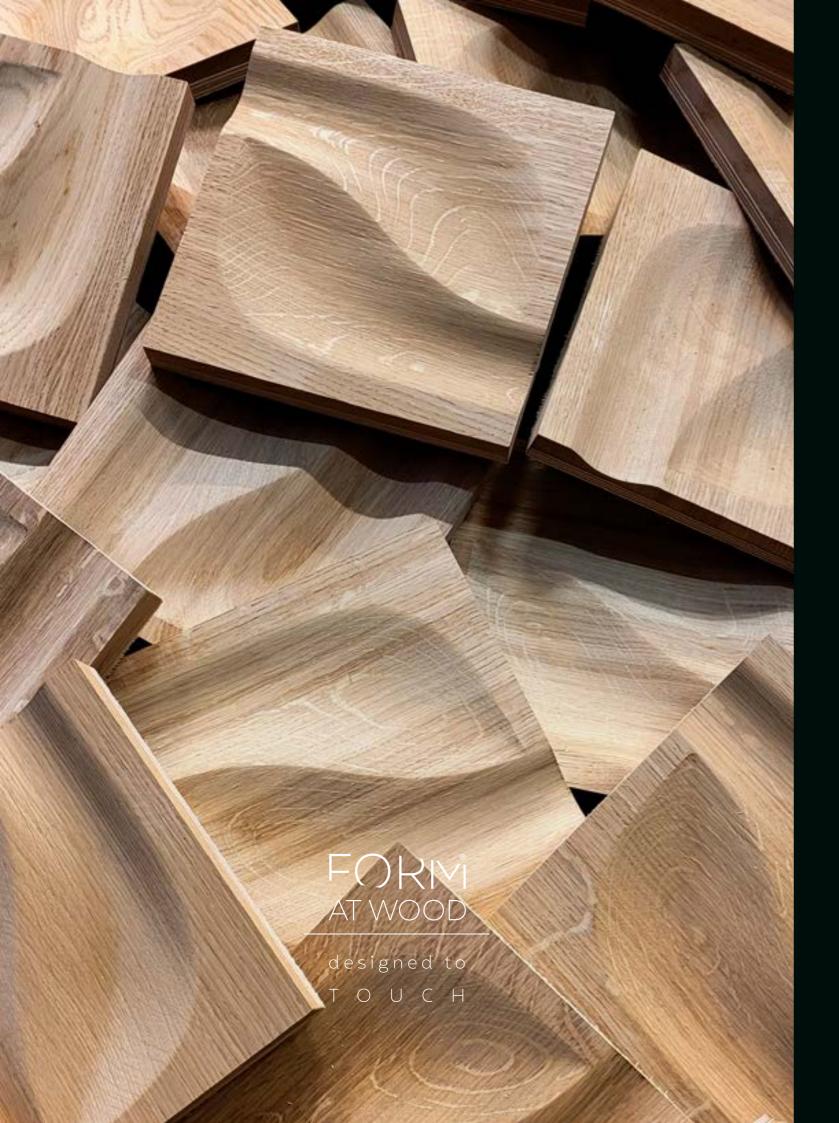

# • square profile panel

- inspired by art and nature
- concave form of the panel
- possibility to create 2 different themes
- ease of assembly thanks to the perpendicular form
- provides greater depth and dimension to the space

## SPECIFICATION:

- thickness: 25mm
- material: engineered plywood + wood
- wood type: oak / american walnut / ash
- finish: Hard Wax Oil / Varnish
- side length: 25cm
- weight: 950g
- 1m2 = 16 pcs.

250 mm