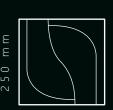

# • square profile panel

- inspired by art and nature
- concave form of the panel
- possibility to create 2 different themes
- ease of assembly thanks to the perpendicular form
- provides greater depth and dimension to the space

## SPECIFICATION:

- thickness: 25mm
- material: engineered plywood + wood
- wood type: oak / american walnut / ash
- finish: Hard Wax Oil / Varnish
- side length: 25cm
- weight: 950g
- 1m2 = 16 pcs.

250 mm