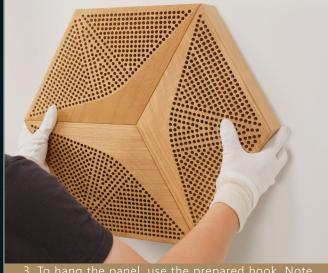

3. To hang the panel, use the prepared hook. Note, that each panel has four mounting holes on the back. Make sure to choose the right one.