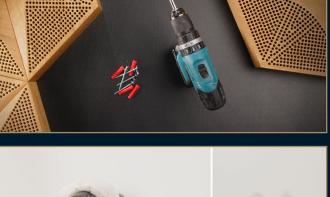

## PREPARATION

 Upon receiving the panel, you will be provided with a comprehensive mounting kit that comprises a plug and hook. These components will ensure a secure attachment. Useful tools for installation: