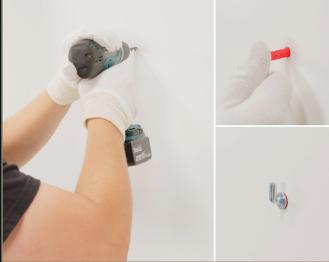

1. To get started, open the package containing the panel and mounting set. Carefully unpack both items

2. Mark the spot on the wall where you want them to hang and drill a hole for the plug in that location. Then, insert the plug and hook to secure the panels.