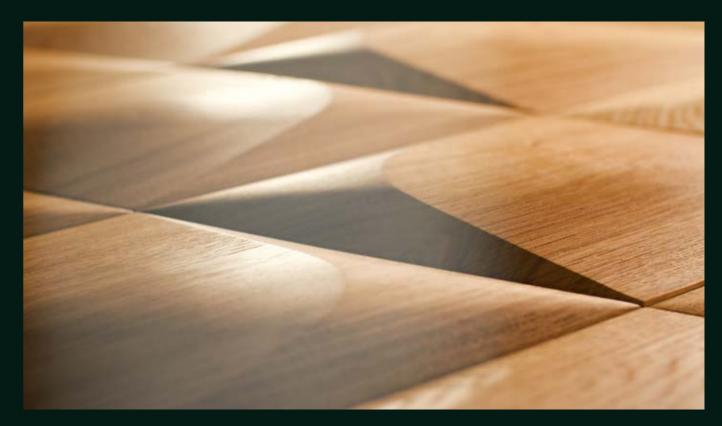

# CAROPLUS

CARO PLUS panels ensure that each room decorated with them will gain distinctiveness and style. The three-dimensional panel is set on a rhombus-shaped base. The original geometric form is a unique arrangement of subtly emphasised planes, reminiscent of fish scales or desert dunes. The one-sided symmetry and delicate form ensure that the CARO PLUS decorations bring tranquillity and harmony to the interior and make it easier to focus.

#### PRODUCT FEATURES:

- panel with an equilateral rhombus profile
- one-sided symmetry
- soft, delicate form
- smooth, organic surface
- variety of arrangements in many spatial effects