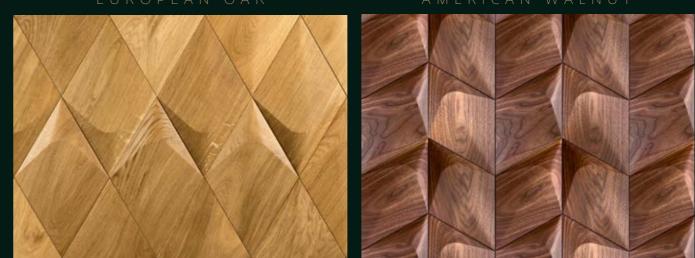

# CAROPLUS

CARO PLUS panels ensure that each room decorated with them will gain distinctiveness and style. The three-dimensional panel is set on a rhombus-shaped base. The original geometric form is a unique arrangement of subtly emphasised planes, reminiscent of fish scales or desert dunes. The one-sided symmetry and delicate form ensure that the CARO PLUS decorations bring tranquillity and harmony to the interior and make it easier to focus.

## FORM AT WOOD

designed TOUC







#### PRODUCT FEATURES:

- panel with an equilateral rhombus profile
- one-sided symmetry
- soft, delicate form
- smooth, organic surface
- variety of arrangements in many spatial effects

#### EUROPEAN OAH





designed to

ТОИСН

### SPECIFICATION:

- thickness: 30mm (1,18in)
- material: engineered plywood + wood
- wood type: oak / American walnut / ash
- finish: Hard Wax Oil / Varnish
- side length: 25cm (9,84in)
- weight: 800g (1,76lb)
- 1m2 =10,76ft2 =19 pcs.



AMERICAN WALNU1