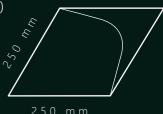

#### PRODUCT FEATURES:

- panel with an equilateral rhombus profile
- one-sided symmetry
- soft, delicate form
- smooth, organic surface
- variety of arrangements in many spatial effects

### SPECIFICATION:

- thickness: 30mm (1,18in)
- material: engineered plywood + wood
- wood type: oak / American walnut / ash
- finish: Hard Wax Oil / Varnish
- side length: 25cm (9,84in)
- weight: 800g (1,76lb)
- 1m2 =10,76ft2 =19 pcs.