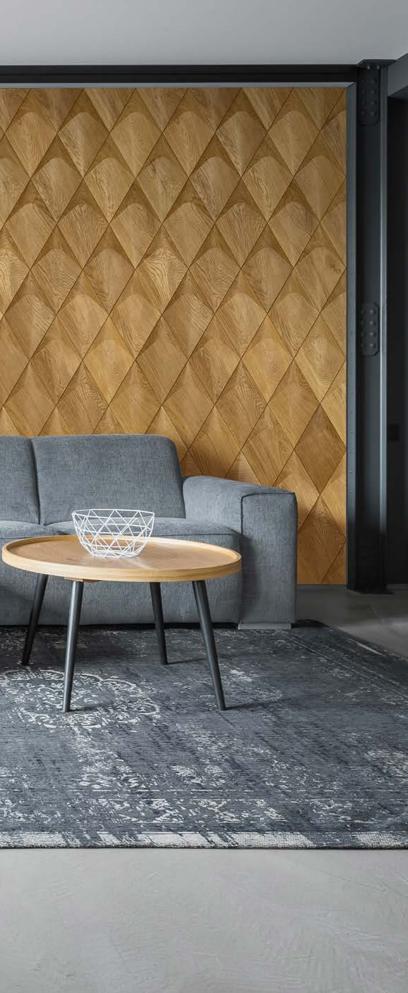

# CAROPLUS

CARO PLUS panels ensure that each room decorated with them will gain distinctiveness and style. The three-dimensional panel is set on a rhombus-shaped base. The original geometric form is a unique arrangement of subtly emphasised planes, reminiscent of fish scales or desert dunes. The one-sided symmetry and delicate form ensure that the CARO PLUS decorations bring tranquillity and harmony to the interior and make it easier to focus.

#### PRODUCT FEATURES:

- panel with an equilateral rhombus profile
- one-sided symmetry
- soft, delicate form
- smooth, organic surface
- variety of arrangements in many spatial effects