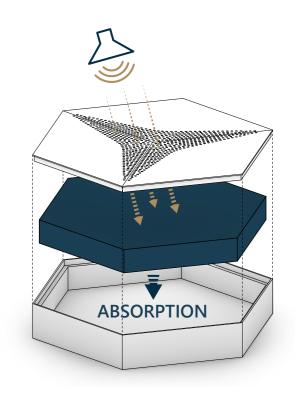

## ACOUSTIC FEATURES:

- function: absorption
- absorption class: D (acc to ISO 354:2003)
- absorption range: 200-1000 Hz
- αw= 0,45 (acc to ISO 11654:1997)
- NRC= 0,60; SAA= 0,58 (acc to ASTM C423-17)

## GENERAL FEATURES:

materials:

top - engineered perforated FLAT FAW wall panels box - veneered wood and wood-based materials core - absorbing wool and acoustic membrane

- wood species: oak
- dimensions: side length 500mm, height 433mm, thickness 77mm
- mounting methods: freely hanging on screws
- aplication: wall coverings
- weight: 3,8kg/pcs; 24,3 kg/m2