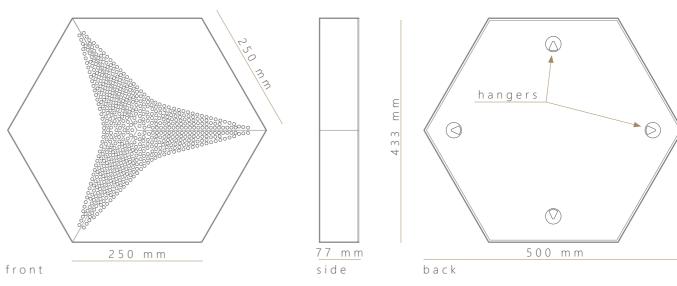

## GENERAL FEATURES:

materials:

top - engineered perforated FLAT FAW wall panels box - veneered wood and wood-based materials core - absorbing wool and acoustic membrane

- wood species: oak
- dimensions: side length 500mm, height 433mm, thickness 77mm
- mounting methods: freely hanging on screws
- aplication: wall coverings
- weight: 3,8kg/pcs; 24,3 kg/m2