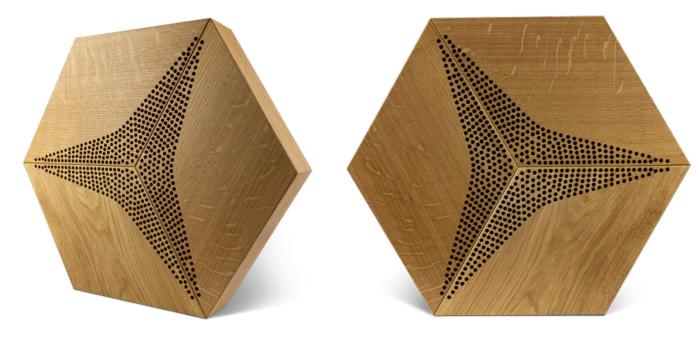

## GENERAL FEATURES:

materials:

top - engineered perforated FLAT FAW wall panels box - veneered wood and wood-based materials core - absorbing wool and acoustic membrane

- wood species: oak
- dimensions: side length 500mm, height 433mm, thickness 77mm
- mounting methods: freely hanging on screws
- aplication: wall coverings
- weight: 3,8kg/pcs; 24,3 kg/m2