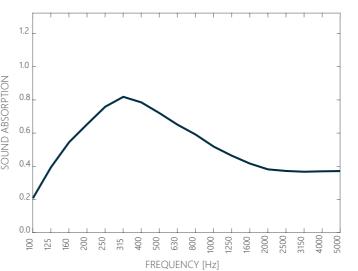

## PRODUCT FEATURES

- suitable for office spaces, conference rooms, hotel lobbies and other public-access spaces
- perfect sound absorption in the speech bandwidth between 200-800 Hz
- can be mixed with other HEXAGO 3D or FLAT versions as well as FORM AT WOOD decorative panels

## ACOUSTIC FEATURES:

- function: absorption
- absorption class: D (acc to ISO 354:2003)
- absorption range: 200-1000 Hz
- αw= 0,45 (acc to ISO 11654:1997)
- NRC= 0,60; SAA= 0,58 (acc to ASTM C423-17)