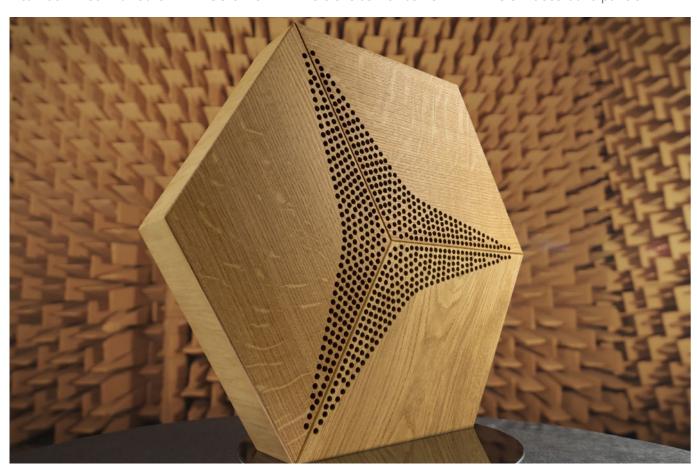

## PRODUCT FEATURES

- suitable for office spaces, conference rooms, hotel lobbies and other public-access spaces
- perfect sound absorption in the speech bandwidth between 200-800 Hz
- can be mixed with other HEXAGO 3D or FLAT versions as well as FORM AT WOOD decorative panels

## GENERAL FEATURES:

materials:

top - engineered perforated FLAT FAW wall panels box - veneered wood and wood-based materials core - absorbing wool and acoustic membrane

- wood species: oak
- dimensions: side length 500mm, height 433mm, thickness 77mm
- mounting methods: freely hanging on screws
- aplication: wall coverings
- weight: 3,8kg/pcs; 24,3 kg/m2